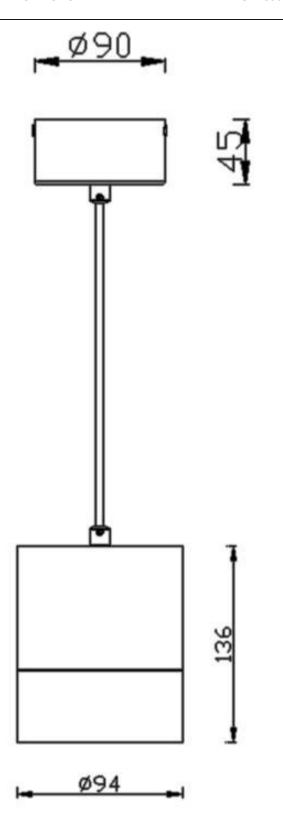

Item code 86.S001.4311.03





Scheme





Photometry





## **TUBULAR**

Lavov suspended luminaire from the family with a power of 30W and an optics of 12 degrees, made in Die Cast Aluminum with a real lumen output of 2700lm and an efficiency of 90lm/W.ON-OFF driver.

| Item code    | 86.S001.4311.03<br>Indoor |  |
|--------------|---------------------------|--|
| Product type |                           |  |
| Category     | Pendants                  |  |
| Family       | TUBULAR                   |  |
| Pictograms   | 220 v                     |  |
|              | On                        |  |

| Product                    |               |
|----------------------------|---------------|
| Real power (W)             | 30            |
| Real luminous flux (Lm)    | 2700          |
| Luminous efficiency (Lm/W) | 90