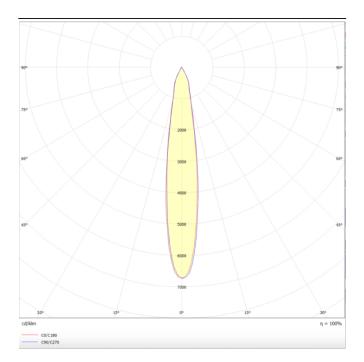

Item code 86.S001.4311.03

Scheme

Photometry

## **TUBULAR**

Lavov suspended luminaire from the family with a power of 30W and an optics of 12 degrees, made in Die Cast Aluminum with a real lumen output of 2700lm and an efficiency of 90lm/W.ON-OFF driver.

| Product                    |               |
|----------------------------|---------------|
| Real power (W)             | 30            |
| Real luminous flux (Lm)    | 2700          |
| Luminous efficiency (Lm/W) | 90            |
| Beam angle (º)             | 12            |
| Life time (h)              | 50000h L80B10 |
| IP                         | 20            |
| Colour                     | Silver        |
| Chip Brand                 | Philip        |
| Control gear included      | Yes           |
| Control gear               | ON-OFF        |
| Colour temperature (K)     | 3000          |
| Colour consistency (SDCM)  | SDCM<3        |
| CRI                        | 80            |