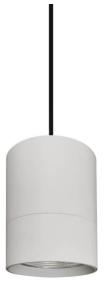

## **TUBULAR**

Lavov suspended luminaire from the family with a power of 30W and an optics of 12 degrees, made in Die Cast Aluminum with a real lumen output of 2700lm and an efficiency of 90lm/W.ON-OFF driver.

| Item code    | 86.S001.4311.03<br>Indoor |  |
|--------------|---------------------------|--|
| Product type |                           |  |
| Category     | Pendants                  |  |
| Family       | TUBULAR                   |  |
| Pictograms   | 220 v                     |  |
|              | On                        |  |

| Product                    |               |
|----------------------------|---------------|
| Real power (W)             | 30            |
| Real luminous flux (Lm)    | 2700          |
| Luminous efficiency (Lm/W) | 90            |
| Beam angle (º)             | 12            |
| Life time (h)              | 50000h L80B10 |
| IP                         | 20            |
| Colour                     | Silver        |
| Chip Brand                 | Philip        |
| Control gear included      | Yes           |
| Control gear               | ON-OFF        |
| Colour temperature (K)     | 3000          |
| Colour consistency (SDCM)  | SDCM<3        |
| CRI                        | 80            |