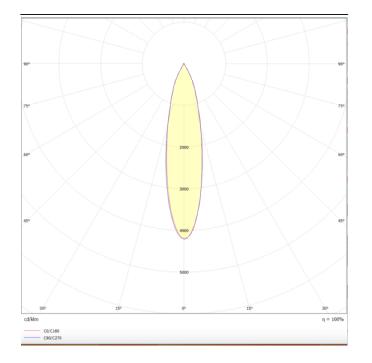

PENDANTS - TUBULAR

Item code 86.S001.4321.01

Scheme

**PENDANTS - TUBULAR** 

Item code 86.S001.4321.01

Photometry

| Product                    |               |
|----------------------------|---------------|
| Real power (W)             | 30            |
| Real luminous flux (Lm)    | 2700          |
| Luminous efficiency (Lm/W) | 90            |
| Beam angle (º)             | 24            |
| Life time (h)              | 50000h L80B10 |
| IP                         | 20            |
| Colour                     | White         |
| Chip Brand                 | Philip        |
| Control gear included      | Yes           |
| Control gear               | ON-OFF        |
| Colour temperature (K)     | 3000          |
| Colour consistency (SDCM)  | SDCM<3        |
| CRI                        | 80            |