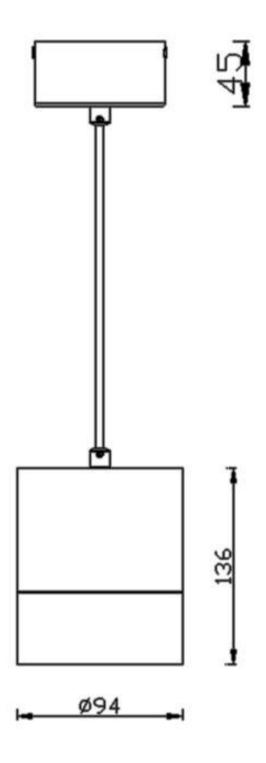

PENDANTS - TUBULAR

Item code 86.S001.4321.01

Scheme

**PENDANTS - TUBULAR** 

Item code 86.S001.4321.01

Photometry