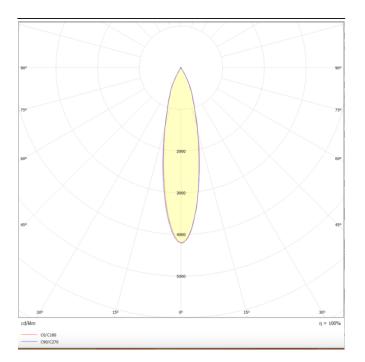

Scheme

Photometry

| Product                    |               |
|----------------------------|---------------|
| Real power (W)             | 30            |
| Real luminous flux (Lm)    | 2700          |
| Luminous efficiency (Lm/W) | 90            |
| Beam angle (º)             | 24            |
| Life time (h)              | 50000h L80B10 |
| IP                         | 20            |
| Colour                     | Black         |
| Chip Brand                 | Philip        |
| Control gear included      | Yes           |
| Control gear               | ON-OFF        |
| Colour temperature (K)     | 3000          |
| Colour consistency (SDCM)  | SDCM<3        |
| CRI                        | 80            |