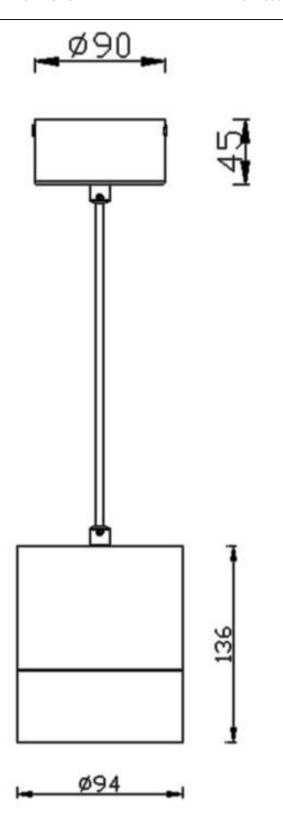

Scheme





Photometry





## **TUBULAR**

Lavov suspended luminaire from the family with a power of 30W and an optics of 24 degrees, made in Die Cast Aluminum with a real lumen output of 2700lm and an efficiency of 90lm/W.ON-OFF driver.

| Item code    | 86.S001.4321.02 Indoor Pendants |  |
|--------------|---------------------------------|--|
| Product type |                                 |  |
| Category     |                                 |  |
| Family       | TUBULAR                         |  |
| Pictograms   | 220 v                           |  |
|              | On                              |  |

| Product                    |               |
|----------------------------|---------------|
| Real power (W)             | 30            |
| Real luminous flux (Lm)    | 2700          |
| L