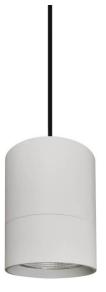

## **TUBULAR**

Lavov suspended luminaire from the family with a power of 30W and an optics of 24 degrees, made in Die Cast Aluminum with a real lumen output of 2700lm and an efficiency of 90lm/W.ON-OFF driver.