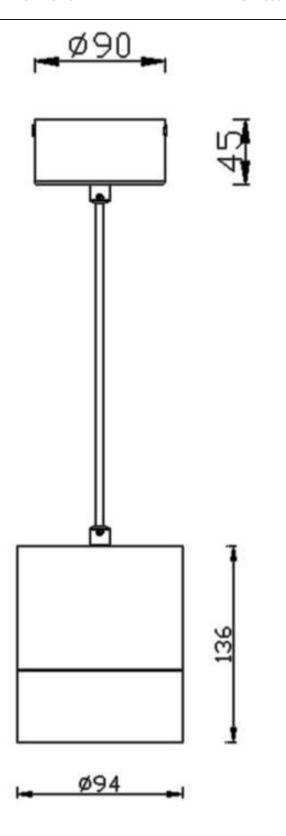

Item code 86.S001.4321.03





Scheme





Photometry





## **TUBULAR**

Lavov suspended luminaire from the family with a power of 30W and an optics of 24 degrees, made in Die Cast Aluminum with a real lumen output of 2700lm and an efficiency of 90lm/W.ON-OFF driver.

| Item code    | 86.S001.4321.03<br>Indoor |  |
|--------------|---------------------------|--|
| Product type |                           |  |
| Category     | Pendants                  |  |
| Family       | TUBULAR                   |  |
| Pictograms   | 220 V SI CRI CE           |  |
|              | On                        |  |

| Product                    |               |
|----------------------------|---------------|
| Real power (W)             | 30            |
| Real luminous flux (Lm)    | 2700          |
| Luminous efficiency (Lm/W) | 90