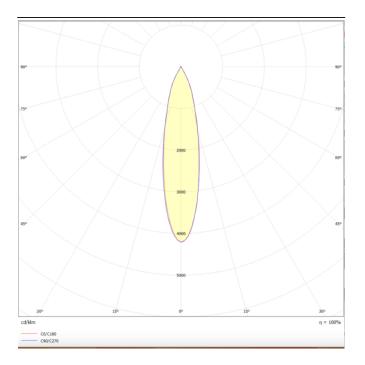

## **TUBULAR**

Lavov suspended luminaire from the family with a power of 30W and an optics of 24 degrees, made in Die Cast Aluminum with a real lumen output of 2700lm and an efficiency of 90lm/W.ON-OFF driver.

| Product                    |               |
|----------------------------|---------------|
| Real power (W)             | 30            |
| Real luminous flux (Lm)    | 2700          |
| Luminous efficiency (Lm/W) | 90            |
| Beam angle (º)             | 24            |
| Life time (h)              | 50000h L80B10 |
| IP                         | 20            |
| Colour                     | Silver        |
| Chip Brand                 | Philip        |
| Control gear included      | Yes           |
| Control gear               | ON-OFF        |
| Colour temperature (K)     | 3000          |
| Colour consistency (SDCM)  | SDCM<3        |
| CRI                        | 80            |