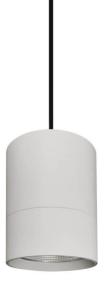

## **TUBULAR**

Lavov suspended luminaire from the family with a power of 30W and an optics of 24 degrees, made in Die Cast Aluminum with a real lumen output of 2700lm and an efficiency of 90lm/W.ON-OFF driver.

| Item code    | 86.S001.4321.03<br>Indoor |  |
|--------------|---------------------------|--|
| Product type |                           |  |
| Category     | Pendants                  |  |
| Family       | TUBULAR                   |  |
| Pictograms   | 220 V SI CRI CE           |  |
|              | On                        |  |