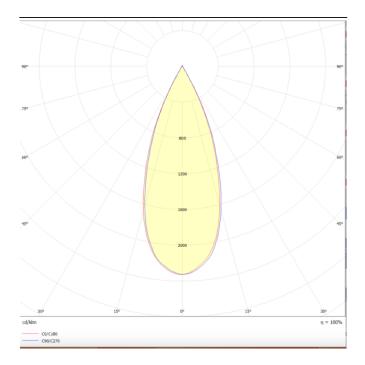

## **TUBULAR**

Lavov suspended luminaire from the family with a power of 30W and an optics of 36 degrees, made in Die Cast Aluminum with a real lumen output of 2700lm and an efficiency of 90lm/W.ON-OFF driver.

| Product                    |               |
|----------------------------|---------------|
| Real power (W)             | 30            |
| Real luminous flux (Lm)    | 2700          |
| Luminous efficiency (Lm/W) | 90            |
| Beam angle (º)             | 36            |
| Life time (h)              | 50000h L80B10 |
| IP                         | 20            |
| Colour                     | White         |
| Chip Brand                 | Philip        |
| Control gear included      | Yes           |
| Control gear               | ON-OFF        |
| Colour temperature (K)     | 3000          |
| Colour consistency (SDCM)  | SDCM<3        |
| CRI                        | 80            |