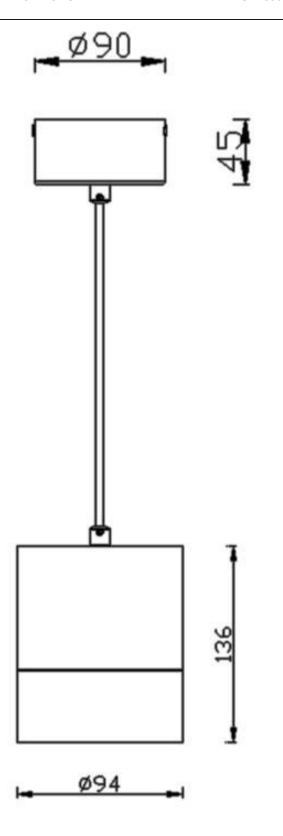

Item code 86.S001.4331.01

Scheme

Photometry

| Item code    | 86.S001.4331.01 |  |
|--------------|-----------------|--|
| Product type | Indoor          |  |
| Category     | Pendants        |  |
| Family       | TUBULAR         |  |
| Pictograms   | □ 220 ×         |  |
|              | On              |  |