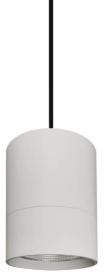

## **TUBULAR**

Lavov suspended luminaire from the family with a power of 30W and an optics of 36 degrees, made in Die Cast Aluminum with a real lumen output of 2700lm and an efficiency of 90lm/W.ON-OFF driver.