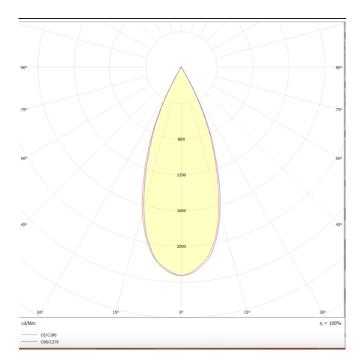

Item code 86.S001.4331.02

Scheme

Photometry

## **TUBULAR**

Lavov suspended luminaire from the family with a power of 30W and an optics of 36 degrees, made in Die Cast Aluminum with a real lumen output of 2700lm and an efficiency of 90lm/W.ON-OFF driver.

| Product                    |               |
|----------------------------|---------------|
| Real power (W)             | 30            |
| Real luminous flux (Lm)    | 2700          |
| Luminous efficiency (Lm/W) | 90            |
| Beam angle (º)             | 36            |
| Life time (h)              | 50000h L80B10 |
| IP                         | 20            |
| Colour                     | Black         |
| Chip Brand                 | Philip        |
| Control gear included      | Yes           |
| Control gear               | ON-OFF        |
| Colour temperature (K)     | 3000          |
| Colour consistency (SDCM)  | SDCM<3        |
| CRI                        | 80            |