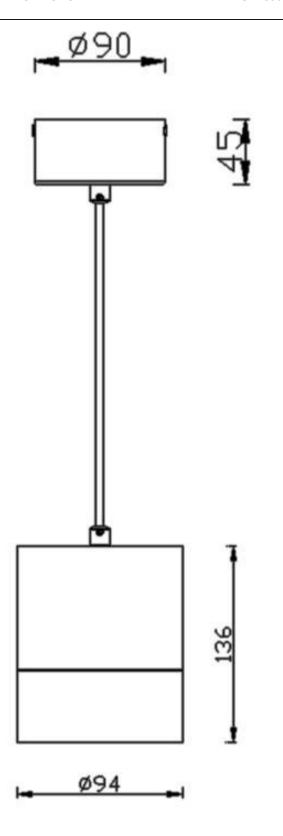

Item code 86.S001.4331.02





Scheme





Photometry





## **TUBULAR**

Lavov suspended luminaire from the family with a power of 30W and an optics of 36 degrees, made in Die Cast Aluminum with a real lumen output of 2700lm and an efficiency of 90lm/W.ON-OFF driver.

| Item code    | 86.S001.4331.02<br>Indoor |  |
|--------------|---------------------------|--|
| Product type |                           |  |
| Category     | Pendants                  |  |
| Family       | TUBULAR                   |  |
| Pictograms   | 220 v                     |  |
|              | On                        |  |

| Product                    |               |
|----------------------------|---------------|
| Real power (W)             | 30            |
| Real luminous flux (Lm)    | 2700          |
| Luminous efficiency (Lm/W) | 90