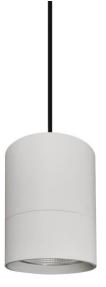

## **TUBULAR**

Lavov suspended luminaire from the family with a power of 30W and an optics of 36 degrees, made in Die Cast Aluminum with a real lumen output of 2700lm and an efficiency of 90lm/W.ON-OFF driver.

| Item code    | 86.S001.4331.02<br>Indoor |  |
|--------------|---------------------------|--|
| Product type |                           |  |
| Category     | Pendants                  |  |
| Family       | TUBULAR                   |  |
| Pictograms   | 220 v                     |  |
|              | On                        |  |

| Product                    |               |
|----------------------------|---------------|
| Real power (W)             | 30            |
| Real luminous flux (Lm)    | 2700          |
| Luminous efficiency (Lm/W) | 90            |
| Beam angle (º)             | 36            |
| Life time (h)              | 50000h L80B10 |
| IP                         | 20            |
| Colour                     | Black         |
| Chip Brand                 | Philip        |
| Control gear included      | Yes           |
| Control gear               | ON-OFF        |
| Colour temperature (K)     | 3000          |
| Colour consistency (SDCM)  | SDCM<3        |
| CRI                        | 80            |