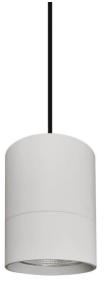

## **TUBULAR**

Lavov suspended luminaire from the family with a power of 30W and an optics of 36 degrees, made in Die Cast Aluminum with a real lumen output of 2700lm and an efficiency of 90lm/W.ON-OFF driver.

| Product                    |               |
|----------------------------|---------------|
| Real power (W)             | 30            |
| Real luminous flux (Lm)    | 2700          |
| Luminous efficiency (Lm/W) | 90            |
| Beam angle (º)             | 36            |
| Life time (h)              | 50000h L80B10 |
| IP                         | 20            |
| Colour                     | Silver        |
| Chip Brand                 | Philip        |
| Control gear included      | Yes           |
| Control gear               | ON-OFF        |
| Colour temperature (K)     | 3000          |
| Colour consistency (SDCM)  | SDCM<3        |
| CRI                        | 80            |