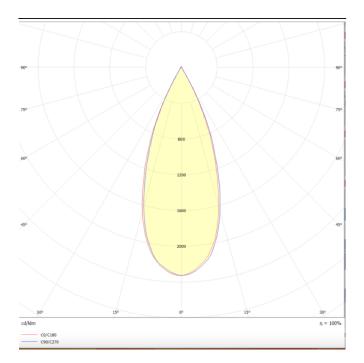

Item code 86.S001.4331.03





Scheme





Photometry





## **TUBULAR**

Lavov suspended luminaire from the family with a power of 30W and an optics of 36 degrees, made in Die Cast Aluminum with a real lumen output of 2700lm and an efficiency of 90lm/W.ON-OFF driver.

| Item code    | 86.S001.4331.03<br>Indoor |  |
|--------------|---------------------------|--|
| Product type |                           |  |
| Category     | Pendants                  |  |
| Family       | TUBULAR                   |  |
| Pictograms   | 220 v                     |  |
|              | On                        |  |

| Product                    |               |
|----------------------------|---------------|
| Real power (W)             | 30            |
| Real luminous flux (Lm)    | 2700          |
| Luminous efficiency (Lm/W) | 90            |
| Beam angle (