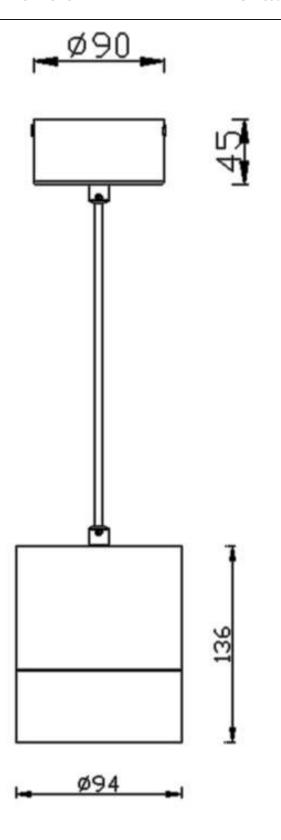

Item code 86.S001.4331.03





Scheme





Photometry





## **TUBULAR**

Lavov suspended luminaire from the family with a power of 30W and an optics of 36 degrees, made in Die Cast Aluminum with a real lumen output of 2700lm and an efficiency of 90lm/W.ON-OFF driver.

| Item code    | 86.S001.4331.03<br>Indoor |  |
|--------------|---------------------------|--|
| Product type |                           |  |
| Category     | Pendants                  |  |
| Family       | TUBULAR                   |  |
| Pictograms   | 220 v                     |  |
|              | On                        |  |

| Product                    |               |
|----------------------------|---------------|
| Real power (W)             | 30            |
| Real luminous flux (Lm)    | 2700          |
| Luminous efficiency (Lm/W) | 90