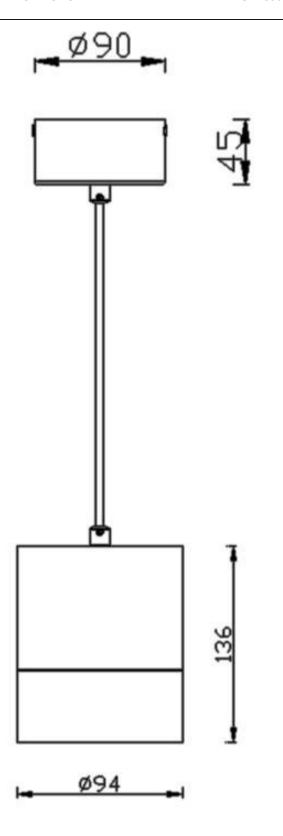

Item code 86.S001.4411.01





Scheme





Photometry





## **TUBULAR**

Lavov suspended luminaire from the family with a power of 30W and an optics of 12 degrees, made in Die Cast Aluminum with a real lumen output of 2700lm and an efficiency of 90lm/W.ON-OFF driver.

| Item code    | 86.S001.4411.01 |  |
|--------------|-----------------|--|
| Product type | Indoor          |  |
| Category     | Pendants        |  |
| Family       | TUBULAR         |  |
| Pictograms   | 220 V SI CRI CE |  |
|              | On              |  |

| Product                    |               |
|----------------------------|---------------|
| Real power (W)             | 30            |
| Real luminous flux (Lm)    | 2700          |
| Luminous efficiency (Lm/W) | 90            |
| Beam angle (º)             | 12            |
| Life time (h)