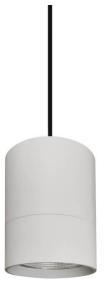

## **TUBULAR**

Lavov suspended luminaire from the family with a power of 30W and an optics of 12 degrees, made in Die Cast Aluminum with a real lumen output of 2700lm and an efficiency of 90lm/W.ON-OFF driver.

| Item code    | 86.S001.4411.01 |  |
|--------------|-----------------|--|
| Product type | Indoor          |  |
| Category     | Pendants        |  |
| Family       | TUBULAR         |  |
| Pictograms   | 220 V SI CRI CE |  |
|              | On              |  |