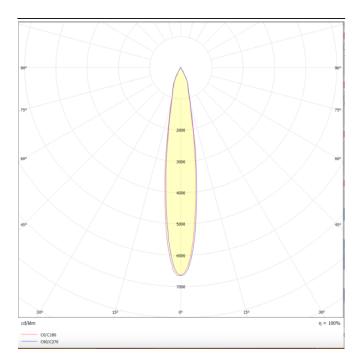

Item code 86.S001.4411.01

Scheme

Photometry

## **TUBULAR**

Lavov suspended luminaire from the family with a power of 30W and an optics of 12 degrees, made in Die Cast Aluminum with a real lumen output of 2700lm and an efficiency of 90lm/W.ON-OFF driver.

| Product                    |               |
|----------------------------|---------------|
| Real power (W)             | 30            |
| Real luminous flux (Lm)    | 2700          |
| Luminous efficiency (Lm/W) | 90            |
| Beam angle (º)             | 12            |
| Life time (h)              | 50000h L80B10 |
| IP                         | 20            |
| Colour                     | White         |
| Chip Brand                 | Philip        |
| Control gear included      | Yes           |
| Control gear               | ON-OFF        |
| Colour temperature (K)     | 4000          |
| Colour consistency (SDCM)  | SDCM<3        |
| CRI                        | 80            |