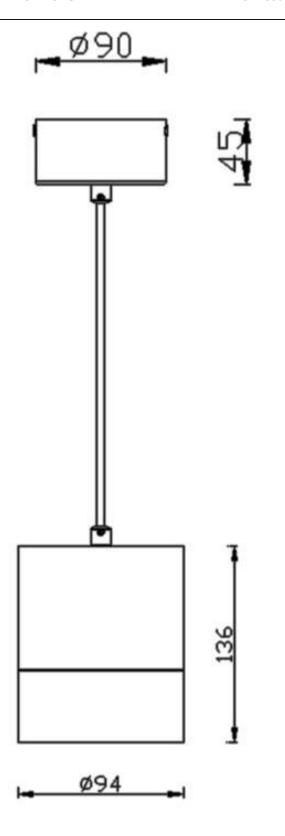

Item code 86.S001.4411.02





Scheme





Photometry





## **TUBULAR**

Lavov suspended luminaire from the family with a power of 30W and an optics of 12 degrees, made in Die Cast Aluminum with a real lumen output of 2700lm and an efficiency of 90lm/W.ON-OFF driver.

| Item code    | 86.S001.4411.02 |  |
|--------------|-----------------|--|
| Product type | Indoor          |  |
| Category     | Pendants        |  |
| Family       | TUBULAR         |  |
| Pictograms   | 220 v           |  |
|              | On              |  |

| Product                    |               |
|----------------------------|---------------|
| Real power (W)             | 30            |
| Real luminous flux (Lm)    | 2700          |
| Luminous efficiency (Lm/W) | 90            |
| Beam angle (º)             | 12            |
| Life time (h)