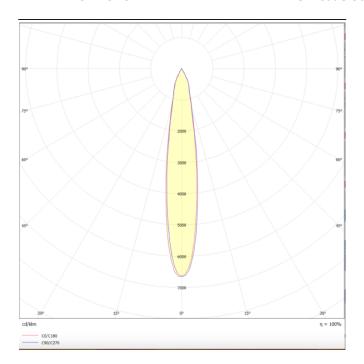

Item code 86.S001.4411.02

Scheme

Photometry

## **TUBULAR**

Lavov suspended luminaire from the family with a power of 30W and an optics of 12 degrees, made in Die Cast Aluminum with a real lumen output of 2700lm and an efficiency of 90lm/W.ON-OFF driver.

| Product                    |               |
|----------------------------|---------------|
| Real power (W)             | 30            |
| Real luminous flux (Lm)    | 2700          |
| Luminous efficiency (Lm/W) | 90            |
| Beam angle (º)             | 12            |
| Life time (h)              | 50000h L80B10 |
| IP                         | 20            |
| Colour                     | Black         |
| Chip Brand                 | Philip        |
| Control gear included      | Yes           |
| Control gear               | ON-OFF        |
| Colour temperature (K)     | 4000          |
| Colour consistency (SDCM)  | SDCM<3        |
| CRI                        | 80            |