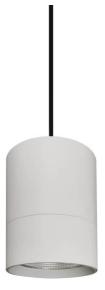

## **TUBULAR**

Lavov suspended luminaire from the family with a power of 30W and an optics of 12 degrees, made in Die Cast Aluminum with a real lumen output of 2700lm and an efficiency of 90lm/W.ON-OFF driver.