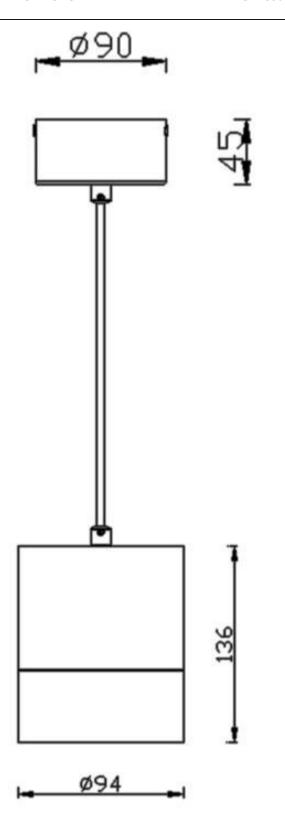

Item code 86.S001.4411.03





Scheme





Photometry





## **TUBULAR**

Lavov suspended luminaire from the family with a power of 30W and an optics of 12 degrees, made in Die Cast Aluminum with a real lumen output of 2700lm and an efficiency of 90lm/W.ON-OFF driver.

| Item code    | 86.S001.4411.03<br>Indoor |  |
|--------------|---------------------------|--|
| Product type |                           |  |
| Category     | Pendants                  |  |
| Family       | TUBULAR                   |  |
| Pictograms   | 220 v                     |  |
|              | On                        |  |

| Product                    |               |
|----------------------------|---------------|
| Real power (W)             | 30            |
| Real luminous flux (Lm)    | 2700          |
| Luminous efficiency (Lm/W) | 90