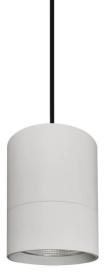

## **TUBULAR**

Lavov suspended luminaire from the family with a power of 30W and an optics of 12 degrees, made in Die Cast Aluminum with a real lumen output of 2700lm and an efficiency of 90lm/W.ON-OFF driver.

| Product                    |               |
|----------------------------|---------------|
| Real power (W)             | 30            |
| Real luminous flux (Lm)    | 2700          |
| Luminous efficiency (Lm/W) | 90            |
| Beam angle (º)             | 12            |
| Life time (h)              | 50000h L80B10 |
| IP                         | 20            |
| Colour                     | Silver        |
| Chip Brand                 | Philip        |
| Control gear included      | Yes           |
| Control gear               | ON-OFF        |
| Colour temperature (K)     | 4000          |
| Colour consistency (SDCM)  | SDCM<3        |
| CRI                        | 80            |