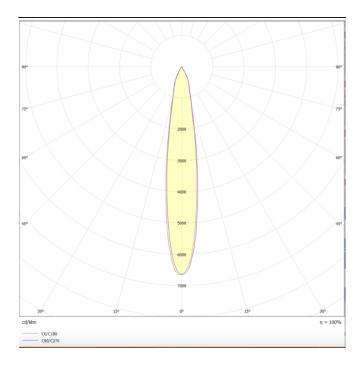

Item code 86.S001.4411.03

Scheme

Photometry

## **TUBULAR**

Lavov suspended luminaire from the family with a power of 30W and an optics of 12 degrees, made in Die Cast Aluminum with a real lumen output of 2700lm and an efficiency of 90lm/W.ON-OFF driver.