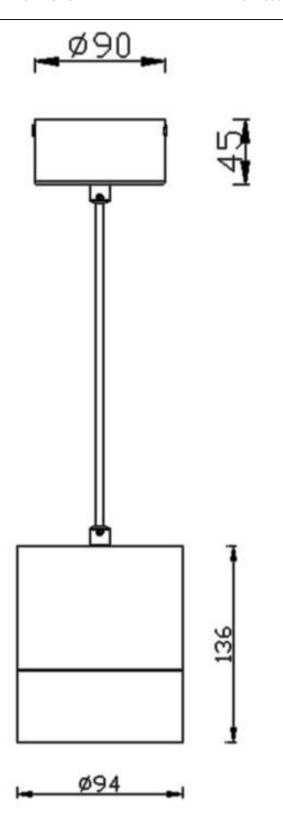

Item code 86.S001.4421.01

Scheme

Photometry

| Product                    |               |
|----------------------------|---------------|
| Real power (W)             | 30            |
| Real luminous flux (Lm)    | 2700          |
| Luminous efficiency (Lm/W) | 90            |
| Beam angle (º)             | 24            |
| Life time (h)              | 50000h L80B10 |
| IP                         | 20            |
| Colour                     | White         |
| Chip Brand                 | Philip        |
| Control gear included      | Yes           |
| Control gear               | ON-OFF        |
| Colour temperature (K)     | 4000          |
| Colour consistency (SDCM)  | SDCM<3        |
| CRI                        | 80            |