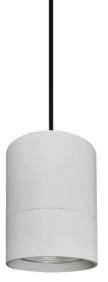

Item code 86.S001.4421.01

Scheme

Photometry

| Product                    |               |
|----------------------------|---------------|
| Real power (W)             | 30            |
| Real luminous flux (Lm)    | 2700          |
| Luminous efficiency (Lm/W) | 90            |
| Beam angle (º)             | 24            |
| Life time (h)              | 50000h L80B10 |
| IP                         | 20            |
| Colour                     | White         |
| Chip Brand                 | Philip        |
| Control gear included      | Yes           |
| Control gear               | ON-OFF        |
| Colour temperature (K)     | 4000          |
| Colour consistency (SDCM)  | SDCM<3        |
| CRI                        | 80            |