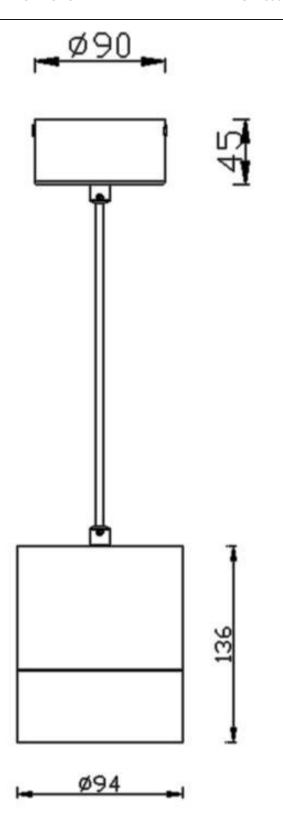

Scheme





Photometry





## **TUBULAR**

Lavov suspended luminaire from the family with a power of 30W and an optics of 24 degrees, made in Die Cast Aluminum with a real lumen output of 2700lm and an efficiency of 90lm/W.ON-OFF driver.

| Item code    | 86.S001.4421.02 |  |
|--------------|-----------------|--|
| Product type | Indoor          |  |
| Category     | Pendants        |  |
| Family       | TUBULAR         |  |
| Pictograms   | 220 V SI CRI CE |  |
|              | On              |  |

| Product                    |               |
|----------------------------|---------------|
| Real power (W)             | 30            |
| Real luminous flux (Lm)    | 2700          |
| Luminous efficiency (Lm/W) | 90            |
| Beam angle (º)             | 24            |
| Life time (h)