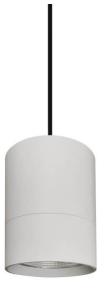

## **TUBULAR**

Lavov suspended luminaire from the family with a power of 30W and an optics of 24 degrees, made in Die Cast Aluminum with a real lumen output of 2700lm and an efficiency of 90lm/W.ON-OFF driver.