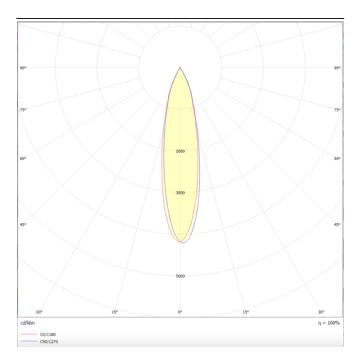

Scheme





Photometry





## **TUBULAR**

Lavov suspended luminaire from the family with a power of 30W and an optics of 24 degrees, made in Die Cast Aluminum with a real lumen output of 2700lm and an efficiency of 90lm/W.ON-OFF driver.

| Item code    | 86.S001.4421.02 |  |
|--------------|-----------------|--|
| Product type | Indoor          |  |
| Category     | Pendants        |  |
| Family       | TUBULAR         |  |
| Pictograms   | 220 V SI CRI CE |  |
|              | On              |  |

| Product                    |               |
|----------------------------|---------------|
| Real power (W)             | 30            |
| Real luminous flux (Lm)    | 2700          |
| Luminous efficiency (Lm/W) | 90            |
| Beam angle (º)             | 24            |
| Life time (h)              | 50000h