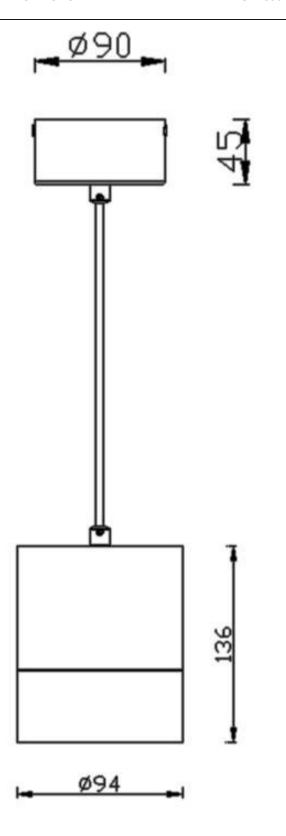

Item code 86.S001.4421.03

Scheme

Photometry

| Product                    |               |
|----------------------------|---------------|
| Real power (W)             | 30            |
| Real luminous flux (Lm)    | 2700          |
| Luminous efficiency (Lm/W) | 90            |
| Beam angle (º)             | 24            |
| Life time (h)              | 50000h L80B10 |
| IP                         | 20            |
| Colour                     | Silver        |
| Chip Brand                 | Philip        |
| Control gear included      | Yes           |
| Control gear               | ON-OFF        |
| Colour temperature (K)     | 4000          |
| Colour consistency (SDCM)  | SDCM<3        |
| CRI                        | 80            |