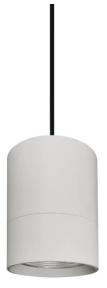

Item code 86.S001.4421.03





Scheme





Photometry





## **TUBULAR**

Lavov suspended luminaire from the family with a power of 30W and an optics of 24 degrees, made in Die Cast Aluminum with a real lumen output of 2700lm and an efficiency of 90lm/W.ON-OFF driver.

| Item code    | 86.5001.4421.03 |  |
|--------------|-----------------|--|
| Product type | Indoor          |  |
| Category     | Pendants        |  |
| Family       | TUBULAR         |  |
| Pictograms   | 220 v           |  |
|              | On              |  |

| Product                    |               |
|----------------------------|---------------|
| Real power (W)             | 30            |
| Real luminous flux (Lm)    | 2700          |
| Luminous efficiency (Lm/W) | 90            |
| Beam angle (º)             | 24            |
| Life ti