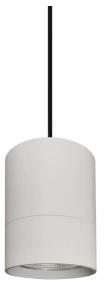

## **TUBULAR**

Lavov suspended luminaire from the family with a power of 30W and an optics of 36 degrees, made in Die Cast Aluminum with a real lumen output of 2700lm and an efficiency of 90lm/W.ON-OFF driver.

| Item code    | 86.5001.4431.01 |  |
|--------------|-----------------|--|
| Product type | Indoor          |  |
| Category     | Pendants        |  |
| Family       | TUBULAR         |  |
| Pictograms   | 220 v           |  |
|              | On              |  |