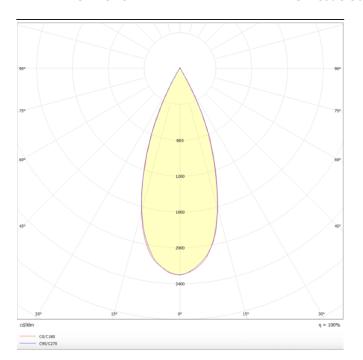

Item code 86.S001.4431.01

Scheme

Photometry

## **TUBULAR**

Lavov suspended luminaire from the family with a power of 30W and an optics of 36 degrees, made in Die Cast Aluminum with a real lumen output of 2700lm and an efficiency of 90lm/W.ON-OFF driver.

| Product                    |               |
|----------------------------|---------------|
| Real power (W)             | 30            |
| Real luminous flux (Lm)    | 2700          |
| Luminous efficiency (Lm/W) | 90            |
| Beam angle (º)             | 36            |
| Life time (h)              | 50000h L80B10 |
| IP                         | 20            |
| Colour                     | White         |
| Chip Brand                 | Philip        |
| Control gear included      | Yes           |
| Control gear               | ON-OFF        |
| Colour temperature (K)     | 4000          |
| Colour consistency (SDCM)  | SDCM<3        |
| CRI                        | 80            |