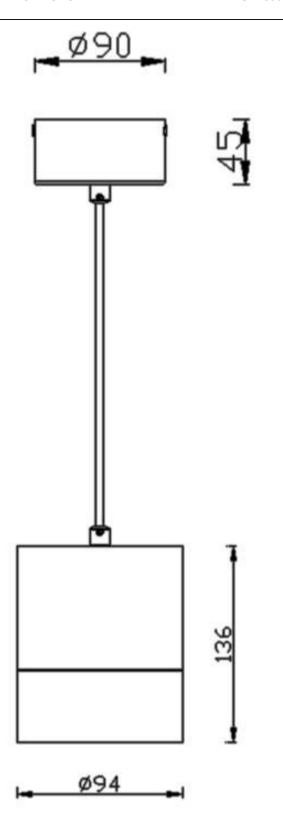

Item code 86.S001.4431.01





Scheme





Photometry





## **TUBULAR**

Lavov suspended luminaire from the family with a power of 30W and an optics of 36 degrees, made in Die Cast Aluminum with a real lumen output of 2700lm and an efficiency of 90lm/W.ON-OFF driver.

| Item code    | 86.5001.4431.01 |  |
|--------------|-----------------|--|
| Product type | Indoor          |  |
| Category     | Pendants        |  |
| Family       | TUBULAR         |  |
| Pictograms   | 220 v           |  |
|              | On              |  |

| Product                    |               |
|----------------------------|---------------|
| Real power (W)             | 30            |
| Real luminous flux (Lm)    | 2700          |
| Luminous efficiency (Lm/W) | 90            |
| Beam angle (º)             | 36            |
| Life time (h)