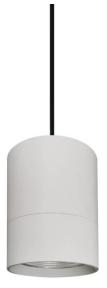

## **TUBULAR**

Lavov suspended luminaire from the family with a power of 30W and an optics of 36 degrees, made in Die Cast Aluminum with a real lumen output of 2700lm and an efficiency of 90lm/W.ON-OFF driver.