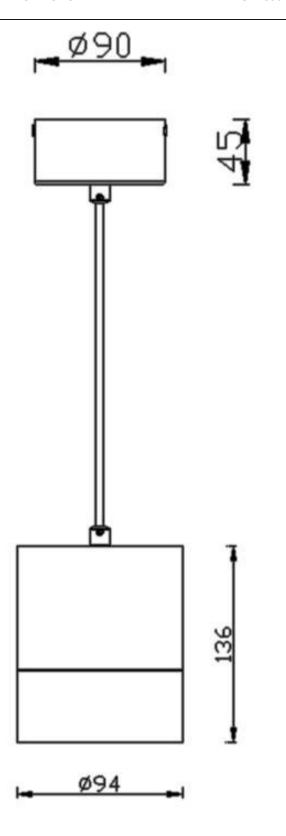

Item code 86.S001.4431.02





Scheme





Photometry





## **TUBULAR**

Lavov suspended luminaire from the family with a power of 30W and an optics of 36 degrees, made in Die Cast Aluminum with a real lumen output of 2700lm and an efficiency of 90lm/W.ON-OFF driver.

| Item code    | 86.S001.4431.02<br>Indoor |  |
|--------------|---------------------------|--|
| Product type |                           |  |
| Category     | Pendants                  |  |
| Family       | TUBULAR                   |  |
| Pictograms   | □ 220 v                   |  |
|              | On                        |  |

| Product                    |               |
|----------------------------|---------------|
| Real power (W)             | 30            |
| Real luminous flux (Lm)    | 2700          |
| Luminous efficiency (Lm/W) | 90