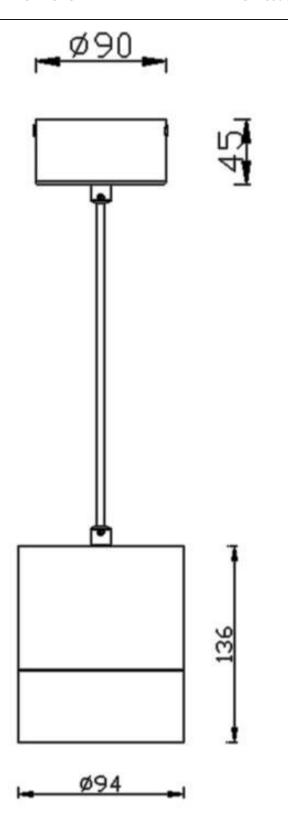

Item code 86.S001.4431.03

Scheme

Photometry

| Product                    |               |
|----------------------------|---------------|
| Real power (W)             | 30            |
| Real luminous flux (Lm)    | 2700          |
| Luminous efficiency (Lm/W) | 90            |
| Beam angle (º)             | 36            |
| Life time (h)              | 50000h L80B10 |
| IP                         | 20            |
| Colour                     | Silver        |
| Chip Brand                 | Philip        |
| Control gear included      | Yes           |
| Control gear               | ON-OFF        |
| Colour temperature (K)     | 4000          |
| Colour consistency (SDCM)  | SDCM<3        |
| CRI                        | 80            |