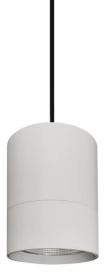

## **TUBULAR**

Lavov suspended luminaire from the family with a power of 30W and an optics of 36 degrees, made in Die Cast Aluminum with a real lumen output of 2700lm and an efficiency of 90lm/W.ON-OFF driver.

| Item code    | 86.5001.4431.03 |  |
|--------------|-----------------|--|
| Product type | Indoor          |  |
| Category     | Pendants        |  |
| Family       | TUBULAR         |  |
| Pictograms   | 220 V SI CRI CE |  |
|              | On              |  |

| Product                    |               |
|----------------------------|---------------|
| Real power (W)             | 30            |
| Real luminous flux (Lm)    | 2700          |
| Luminous efficiency (Lm/W) | 90            |
| Beam angle (º)             | 36            |
| Life time (h)              | 50000h L80B10 |
| IP                         | 20            |
| Colour                     | Silver        |
| Chip Brand                 | Philip        |
| Control gear included      | Yes           |
| Control gear               | ON-OFF        |
| Colour temperature (K)     | 4000          |
| Colour consistency (SDCM)  | SDCM<3        |
| CRI                        | 80            |