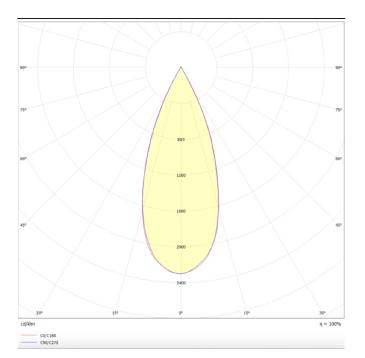

Item code 86.S001.4431.03

Scheme

Photometry

| Product                    |               |
|----------------------------|---------------|
| Real power (W)             | 30            |
| Real luminous flux (Lm)    | 2700          |
| Luminous efficiency (Lm/W) | 90            |
| Beam angle (º)             | 36            |
| Life time (h)              | 50000h L80B10 |
| IP                         | 20            |
| Colour                     | Silver        |
| Chip Brand                 | Philip        |
| Control gear included      | Yes           |
| Control gear               | ON-OFF        |
| Colour temperature (K)     | 4000          |
| Colour consistency (SDCM)  | SDCM<3        |
| CRI                        | 80            |