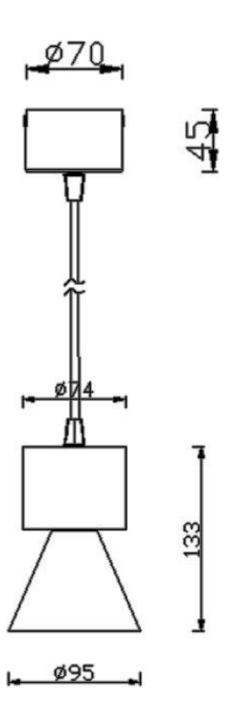

| Product                    |               |
|----------------------------|---------------|
| Real power (W)             | 10            |
| Real luminous flux (Lm)    | 900           |
| Luminous efficiency (Lm/W) | 90            |
| Beam angle (º)             | 10            |
| Life time (h)              | 50000h L80B10 |
| IP                         | 20            |
| Colour                     | White         |
| Chip Brand                 | Philip        |
| Control gear included      | Yes           |
| Control gear               | ON-OFF        |
| Colour temperature (K)     | 3000          |
| Colour consistency (SDCM)  | SDCM<3        |
| CRI                        | 80            |