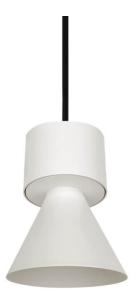

## **BELL**

Lavov suspended luminaire from the family with a power of 10Wand an optics of 10 degrees, made in Die Cast Aluminum with a real lumen output of 900lm and an efficiency of 90lm/W.ON-OFF driver.