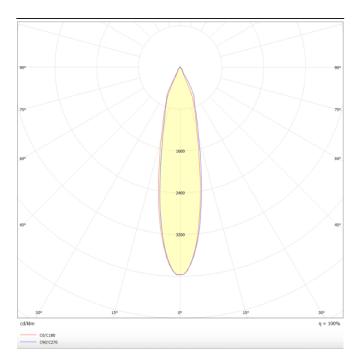

## **BELL**

Lavov suspended luminaire from the family with a power of 10Wand an optics of 10 degrees, made in Die Cast Aluminum with a real lumen output of 900lm and an efficiency of 90lm/W.ON-OFF driver.

| Product                    |               |
|----------------------------|---------------|
| Real power (W)             | 10            |
| Real luminous flux (Lm)    | 900           |
| Luminous efficiency (Lm/W) | 90            |
| Beam angle (º)             | 10            |
| Life time (h)              | 50000h L80B10 |
| IP                         | 20            |
| Colour                     | White         |
| Chip Brand                 | Philip        |
| Control gear included      | Yes           |
| Control gear               | ON-OFF        |
| Colour temperature (K)     | 3000          |
| Colour consistency (SDCM)  | SDCM<3        |
| CRI                        | 80            |