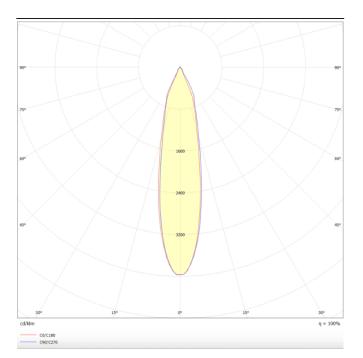

## **BELL**

Lavov suspended luminaire from the family with a power of 10Wand an optics of 10 degrees, made in Die Cast Aluminum with a real lumen output of 900lm and an efficiency of 90lm/W.ON-OFF driver.

| Product                    |               |
|----------------------------|---------------|
| Real power (W)             | 10            |
| Real luminous flux (Lm)    | 900           |
| Luminous efficiency (Lm/W) | 90            |
| Beam angle (º)             | 10            |
| Life time (h)              | 50000h L80B10 |
| IP                         | 20            |
| Colour                     | Black         |
| Chip Brand                 | Philip        |
| Control gear included      | Yes           |
| Control gear               | ON-OFF        |
| Colour temperature (K)     | 3000          |
| Colour consistency (SDCM)  | SDCM<3        |
| CRI                        | 80            |