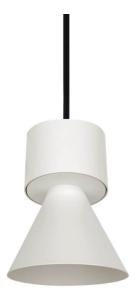

## **BELL**

Lavov suspended luminaire from the family with a power of 10Wand an optics of 10 degrees, made in Die Cast Aluminum with a real lumen output of 900lm and an efficiency of 90lm/W.ON-OFF driver.