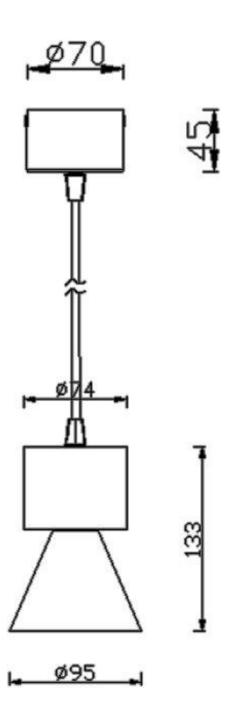

| Product                    |               |
|----------------------------|---------------|
| Real power (W)             | 10            |
| Real luminous flux (Lm)    | 900           |
| Luminous efficiency (Lm/W) | 90            |
| Beam angle (º)             | 10            |
| Life time (h)              | 50000h L80B10 |
| IP                         | 20            |
| Colour                     | Black         |
| Chip Brand                 | Philip        |
| Control gear included      | Yes           |
| Control gear               | ON-OFF        |
| Colour temperature (K)     | 3000          |
| Colour consistency (SDCM)  | SDCM<3        |
| CRI                        | 80            |