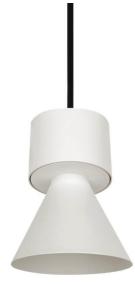

## BELL

Lavov suspended luminaire from the family with a power of 10W and an optics of 10 degrees, made in Die Cast Aluminum with a real lumen output of 900lm and an efficiency of 90lm/W.ON-OFF driver.