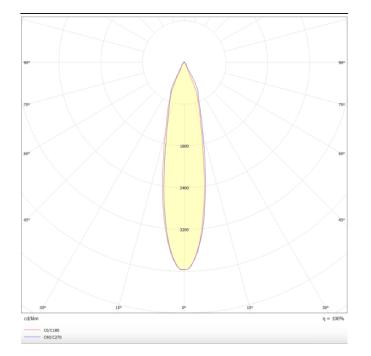

**PENDANTS - BELL** 

Item code 86.S002.1311.03

Scheme

Photometry

## BELL

Lavov suspended luminaire from the family with a power of 10W and an optics of 10 degrees, made in Die Cast Aluminum with a real lumen output of 900lm and an efficiency of 90lm/W.ON-OFF driver.