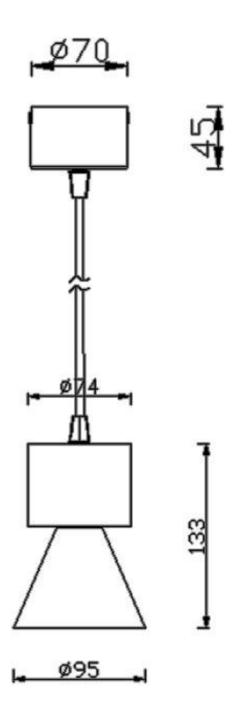

**PENDANTS - BELL** 

Item code 86.S002.1311.03





Scheme





Photometry







## BELL

Lavov suspended luminaire from the family with a power of 10W and an optics of 10 degrees, made in Die Cast Aluminum with a real lumen output of 900lm and an efficiency of 90lm/W.ON-OFF driver.

| Item code    | 86.S002.1311.03                 |
|--------------|---------------------------------|
| Product type | Indoor                          |
| Category     | Pendants                        |
| Family       | BELL                            |
| Pictograms   | □ 220 v<br>240 v<br>850° CRI C€ |
|              | On IP 50000h<br>Off 20 L80810   |

| Product                    |               |
|----------------------------|---------------|
| Real power (W)             | 10            |
| Real luminous flux (Lm)    | 900           |
| Luminous efficiency (Lm/W) |