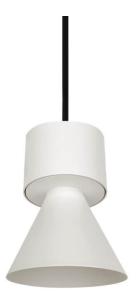

## **BELL**

Lavov suspended luminaire from the family with a power of 10Wand an optics of 24 degrees, made in Die Cast Aluminum with a real lumen output of 900lm and an efficiency of 90lm/W.ON-OFF driver.