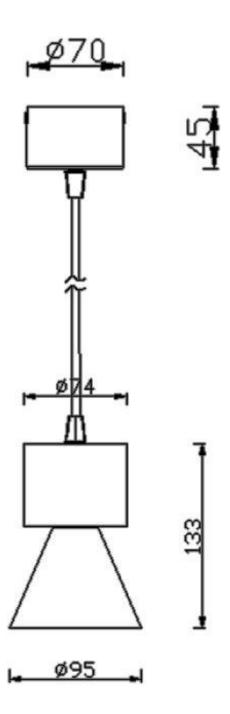

## **BELL**

Lavov suspended luminaire from the family with a power of 10Wand an optics of 24 degrees, made in Die Cast Aluminum with a real lumen output of 900lm and an efficiency of 90lm/W.ON-OFF driver.

| Product                    |               |
|----------------------------|---------------|
| Real power (W)             | 10            |
| Real luminous flux (Lm)    | 900           |
| Luminous efficiency (Lm/W) | 90            |
| Beam angle (º)             | 24            |
| Life time (h)              | 50000h L80B10 |
| IP                         | 20            |
| Colour                     | White         |
| Chip Brand                 | Philip        |
| Control gear included      | Yes           |
| Control gear               | ON-OFF        |
| Colour temperature (K)     | 3000          |
| Colour consistency (SDCM)  | SDCM<3        |
| CRI                        | 80            |