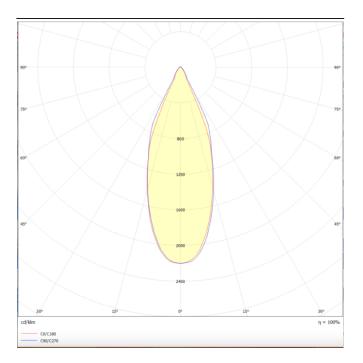

## **BELL**

Lavov suspended luminaire from the family with a power of 10Wand an optics of 24 degrees, made in Die Cast Aluminum with a real lumen output of 900lm and an efficiency of 90lm/W.ON-OFF driver.

| Product                    |               |
|----------------------------|---------------|
| Real power (W)             | 10            |
| Real luminous flux (Lm)    | 900           |
| Luminous efficiency (Lm/W) | 90            |
| Beam angle (º)             | 24            |
| Life time (h)              | 50000h L80B10 |
| IP                         | 20            |
| Colour                     | White         |
| Chip Brand                 | Philip        |
| Control gear included      | Yes           |
| Control gear               | ON-OFF        |
| Colour temperature (K)     | 3000          |
| Colour consistency (SDCM)  | SDCM<3        |
| CRI                        | 80            |