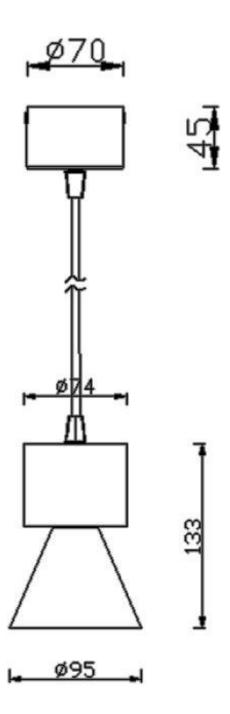

## **BELL**

Lavov suspended luminaire from the family with a power of 10Wand an optics of 24 degrees, made in Die Cast Aluminum with a real lumen output of 900lm and an efficiency of 90lm/W.ON-OFF driver.

| Product                    |               |
|----------------------------|---------------|
| Real power (W)             | 10            |
| Real luminous flux (Lm)    | 900           |
| Luminous efficiency (Lm/W) | 90            |
| Beam angle (º)             | 24            |
| Life time (h)              | 50000h L80B10 |
| IP                         | 20            |
| Colour                     | Black         |
| Chip Brand                 | Philip        |
| Control gear included      | Yes           |
| Control gear               | ON-OFF        |
| Colour temperature (K)     | 3000          |
| Colour consistency (SDCM)  | SDCM<3        |
| CRI                        | 80            |