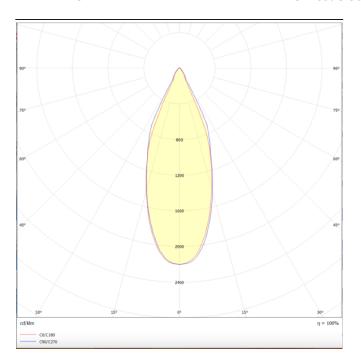

## **BELL**

Lavov suspended luminaire from the family with a power of 10Wand an optics of 24 degrees, made in Die Cast Aluminum with a real lumen output of 900lm and an efficiency of 90lm/W.ON-OFF driver.

| Product                    |               |
|----------------------------|---------------|
| Real power (W)             | 10            |
| Real luminous flux (Lm)    | 900           |
| Luminous efficiency (Lm/W) | 90            |
| Beam angle (º)             | 24            |
| Life time (h)              | 50000h L80B10 |
| IP                         | 20            |
| Colour                     | Black         |
| Chip Brand                 | Philip        |
| Control gear included      | Yes           |
| Control gear               | ON-OFF        |
| Colour temperature (K)     | 3000          |
| Colour consistency (SDCM)  | SDCM<3        |
| CRI                        | 80            |