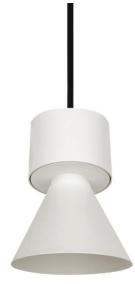

## BELL

Lavov suspended luminaire from the family with a power of 10W and an optics of 24 degrees, made in Die Cast Aluminum with a real lumen output of 900lm and an efficiency of 90lm/W.ON-OFF driver.