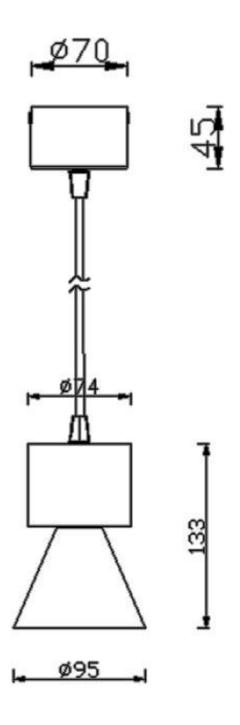

**PENDANTS - BELL** 

Item code 86.S002.1321.03





Scheme





Photometry







## BELL

Lavov suspended luminaire from the family with a power of 10W and an optics of 24 degrees, made in Die Cast Aluminum with a real lumen output of 900lm and an efficiency of 90lm/W.ON-OFF driver.

| Item code    | 86.5002.1321.03                 |
|--------------|---------------------------------|
| Product type | Indoor                          |
| Category     | Pendants                        |
| Family       | BELL                            |
| Pictograms   | □ 220 v<br>240 v<br>850° CRI C€ |
|              | On IP 50000h<br>Off 20 L80B10   |

| 10            |
|---------------|
| 900           |
| 90            |
| 24            |
| 50000h L80B10 |
| 20            |
| Silver        |
| Philip        |
| Yes           |
| ON-OFF        |
| 3000          |
|