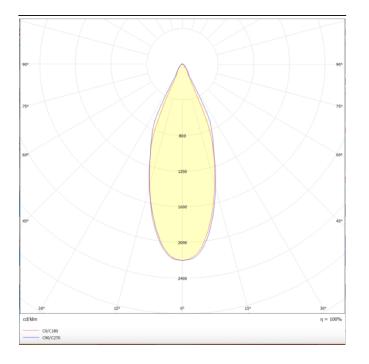

**PENDANTS - BELL** 

Item code 86.S002.1321.03

Scheme

Photometry

## BELL

Lavov suspended luminaire from the family with a power of 10W and an optics of 24 degrees, made in Die Cast Aluminum with a real lumen output of 900lm and an efficiency of 90lm/W.ON-OFF driver.