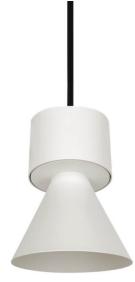

## BELL

Lavov suspended luminaire from the family with a power of 10W and an optics of 50 degrees, made in Die Cast Aluminum with a real lumen output of 900lm and an efficiency of 90lm/W.ON-OFF driver.