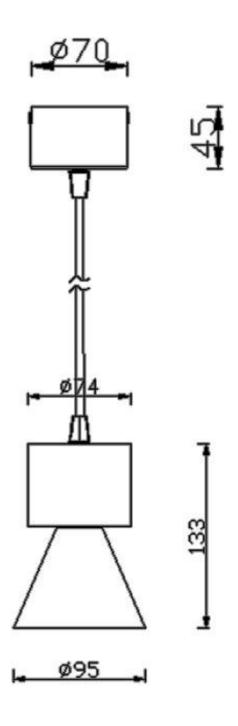

**PENDANTS - BELL** 

Item code 86.S002.1331.01

Scheme

Photometry

| Product                    |               |
|----------------------------|---------------|
| Real power (W)             | 10            |
| Real luminous flux (Lm)    | 900           |
| Luminous efficiency (Lm/W) | 90            |
| Beam angle (º)             | 50            |
| Life time (h)              | 50000h L80B10 |
| IP                         | 20            |
| Colour                     | White         |
| Chip Brand                 | Philip        |
| Control gear included      | Yes           |
| Control gear               | ON-OFF        |
| Colour temperature (K)     | 3000          |
| Colour consistency (SDCM)  | SDCM<3        |
| CRI                        | 80            |
| CRI                        | 80            |