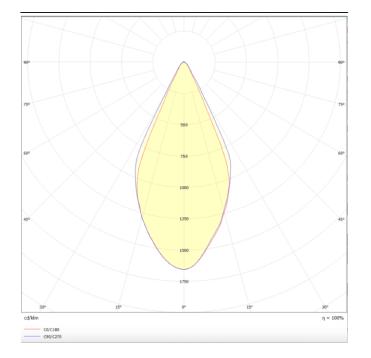

**PENDANTS - BELL** 

Item code 86.S002.1331.01

Scheme

Photometry

## BELL

Lavov suspended luminaire from the family with a power of 10W and an optics of 50 degrees, made in Die Cast Aluminum with a real lumen output of 900lm and an efficiency of 90lm/W.ON-OFF driver.

| Product                    |               |
|----------------------------|---------------|
| Real power (W)             | 10            |
| Real luminous flux (Lm)    | 900           |
| Luminous efficiency (Lm/W) | 90            |
| Beam angle (º)             | 50            |
| Life time (h)              | 50000h L80B10 |
| IP                         | 20            |
| Colour                     | White         |
| Chip Brand                 | Philip        |
| Control gear included      | Yes           |
| Control gear               | ON-OFF        |
| Colour temperature (K)     | 3000          |
| Colour consistency (SDCM)  | SDCM<3        |
| CRI                        | 80            |
| CRI                        | 80            |