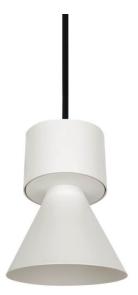

## **BELL**

Lavov suspended luminaire from the family with a power of 10Wand an optics of 50 degrees, made in Die Cast Aluminum with a real lumen output of 900lm and an efficiency of 90lm/W.ON-OFF driver.