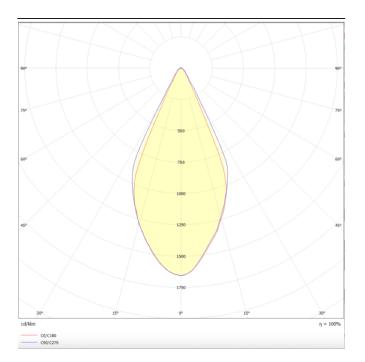

## **BELL**

Lavov suspended luminaire from the family with a power of 10Wand an optics of 50 degrees, made in Die Cast Aluminum with a real lumen output of 900lm and an efficiency of 90lm/W.ON-OFF driver.

| Product                    |               |
|----------------------------|---------------|
| Real power (W)             | 10            |
| Real luminous flux (Lm)    | 900           |
| Luminous efficiency (Lm/W) | 90            |
| Beam angle (º)             | 50            |
| Life time (h)              | 50000h L80B10 |
| IP                         | 20            |
| Colour                     | Black         |
| Chip Brand                 | Philip        |
| Control gear included      | Yes           |
| Control gear               | ON-OFF        |
| Colour temperature (K)     | 3000          |
| Colour consistency (SDCM)  | SDCM<3        |
| CRI                        | 80            |