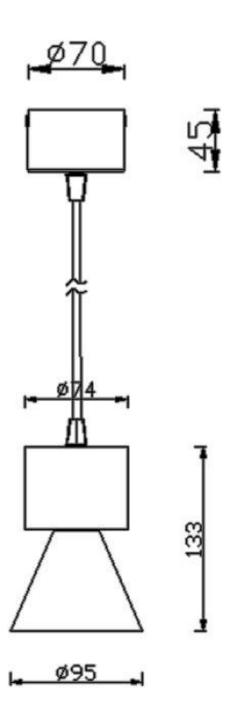

| Product                    |               |
|----------------------------|---------------|
| Real power (W)             | 10            |
| Real luminous flux (Lm)    | 900           |
| Luminous efficiency (Lm/W) | 90            |
| Beam angle (º)             | 50            |
| Life time (h)              | 50000h L80B10 |
| IP                         | 20            |
| Colour                     | Black         |
| Chip Brand                 | Philip        |
| Control gear included      | Yes           |
| Control gear               | ON-OFF        |
| Colour temperature (K)     | 3000          |
| Colour consistency (SDCM)  | SDCM<3        |
| CRI                        | 80            |