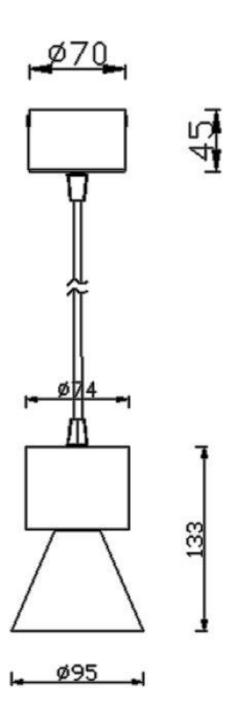

| Product                    |               |
|----------------------------|---------------|
| Real power (W)             | 10            |
| Real luminous flux (Lm)    | 900           |
| Luminous efficiency (Lm/W) | 90            |
| Beam angle (º)             | 50            |
| Life time (h)              | 50000h L80B10 |
| IP                         | 20            |
| Colour                     | Silver        |
| Chip Brand                 | Philip        |
| Control gear included      | Yes           |
| Control gear               | ON-OFF        |
| Colour temperature (K)     | 3000          |
| Colour consistency (SDCM)  | SDCM<3        |
| CRI                        | 80            |