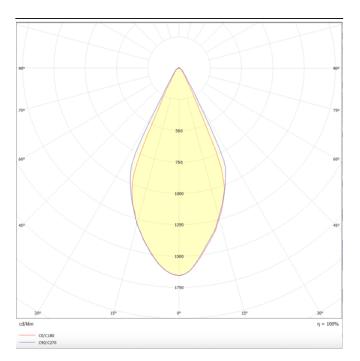

## **BELL**

Lavov suspended luminaire from the family with a power of 10Wand an optics of 50 degrees, made in Die Cast Aluminum with a real lumen output of 900lm and an efficiency of 90lm/W.ON-OFF driver.

| Product                    |               |
|----------------------------|---------------|
| Real power (W)             | 10            |
| Real luminous flux (Lm)    | 900           |
| Luminous efficiency (Lm/W) | 90            |
| Beam angle (º)             | 50            |
| Life time (h)              | 50000h L80B10 |
| IP                         | 20            |
| Colour                     | Silver        |
| Chip Brand                 | Philip        |
| Control gear included      | Yes           |
| Control gear               | ON-OFF        |
| Colour temperature (K)     | 3000          |
| Colour consistency (SDCM)  | SDCM<3        |
| CRI                        | 80            |