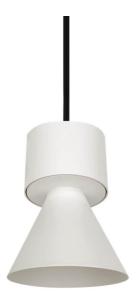

## **BELL**

Lavov suspended luminaire from the family with a power of 10Wand an optics of 50 degrees, made in Die Cast Aluminum with a real lumen output of 900lm and an efficiency of 90lm/W.ON-OFF driver.