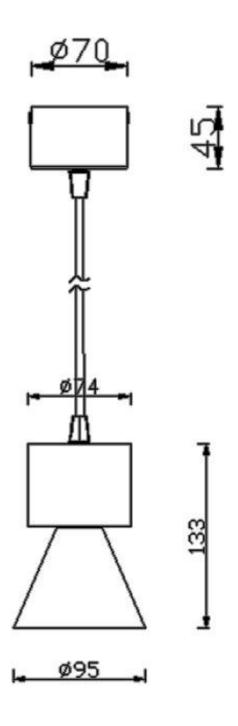

**PENDANTS - BELL** 

Item code 86.S002.1411.01





Scheme





Photometry







## BELL

Lavov suspended luminaire from the family with a power of 10W and an optics of 10 degrees, made in Die Cast Aluminum with a real lumen output of 900lm and an efficiency of 90lm/W.ON-OFF driver.

| Item code    | 86.5002.1411.01                 |
|--------------|---------------------------------|
| Product type | Indoor                          |
| Category     | Pendants                        |
| Family       | BELL                            |
| Pictograms   | □ 220 v<br>240 v<br>850° CRI C€ |
|              | On IP 50000h<br>Off 20 L80B10   |

| 10            |
|---------------|
| 900           |
| 90            |
| 10            |
| 50000h L80B10 |
| 20            |
| White         |
| Philip        |
| Yes           |
| ON-OFF        |
| 4000          |
|