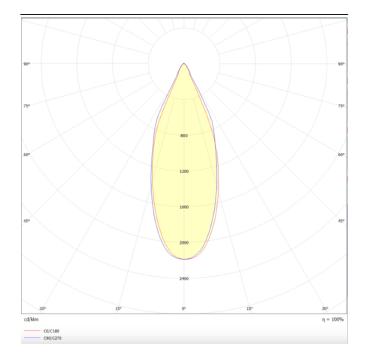

**PENDANTS - BELL** 

Item code 86.S002.1411.01

Scheme

Photometry

## BELL

Lavov suspended luminaire from the family with a power of 10W and an optics of 10 degrees, made in Die Cast Aluminum with a real lumen output of 900lm and an efficiency of 90lm/W.ON-OFF driver.