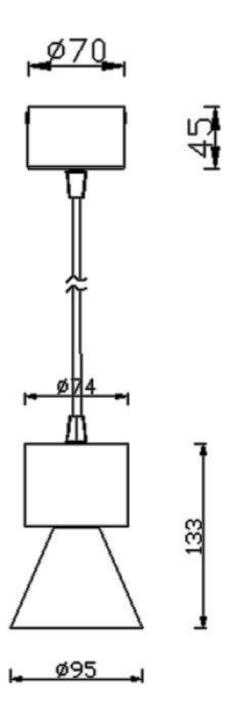

| Product                    |               |
|----------------------------|---------------|
| Real power (W)             | 10            |
| Real luminous flux (Lm)    | 900           |
| Luminous efficiency (Lm/W) | 90            |
| Beam angle (º)             | 10            |
| Life time (h)              | 50000h L80B10 |
| IP                         | 20            |
| Colour                     | Black         |
| Chip Brand                 | Philip        |
| Control gear included      | Yes           |
| Control gear               | ON-OFF        |
| Colour temperature (K)     | 4000          |
| Colour consistency (SDCM)  | SDCM<3        |
| CRI                        | 80            |