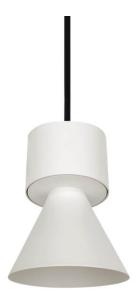

## **BELL**

Lavov suspended luminaire from the family with a power of 10Wand an optics of 10 degrees, made in Die Cast Aluminum with a real lumen output of 900lm and an efficiency of 90lm/W.ON-OFF driver.