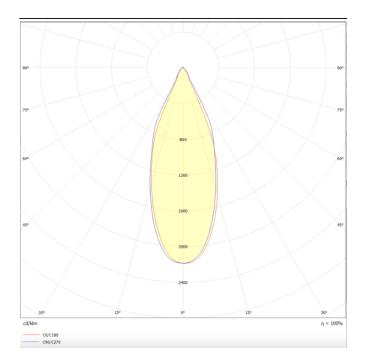

## **BELL**

Lavov suspended luminaire from the family with a power of 10Wand an optics of 10 degrees, made in Die Cast Aluminum with a real lumen output of 900lm and an efficiency of 90lm/W.ON-OFF driver.

| Product                    |               |
|----------------------------|---------------|
| Real power (W)             | 10            |
| Real luminous flux (Lm)    | 900           |
| Luminous efficiency (Lm/W) | 90            |
| Beam angle (º)             | 10            |
| Life time (h)              | 50000h L80B10 |
| IP                         | 20            |
| Colour                     | Black         |
| Chip Brand                 | Philip        |
| Control gear included      | Yes           |
| Control gear               | ON-OFF        |
| Colour temperature (K)     | 4000          |
| Colour consistency (SDCM)  | SDCM<3        |
| CRI                        | 80            |