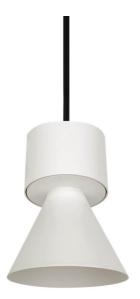

## **BELL**

Lavov suspended luminaire from the family with a power of 10Wand an optics of 10 degrees, made in Die Cast Aluminum with a real lumen output of 900lm and an efficiency of 90lm/W.ON-OFF driver.