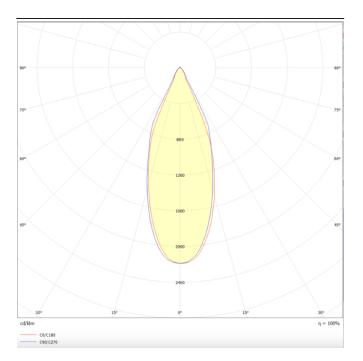

## **BELL**

Lavov suspended luminaire from the family with a power of 10Wand an optics of 10 degrees, made in Die Cast Aluminum with a real lumen output of 900lm and an efficiency of 90lm/W.ON-OFF driver.

| Product                    |               |
|----------------------------|---------------|
| Real power (W)             | 10            |
| Real luminous flux (Lm)    | 900           |
| Luminous efficiency (Lm/W) | 90            |
| Beam angle (º)             | 10            |
| Life time (h)              | 50000h L80B10 |
| IP                         | 20            |
| Colour                     | Silver        |
| Chip Brand                 | Philip        |
| Control gear included      | Yes           |
| Control gear               | ON-OFF        |
| Colour temperature (K)     | 4000          |
| Colour consistency (SDCM)  | SDCM<3        |
| CRI                        | 80            |