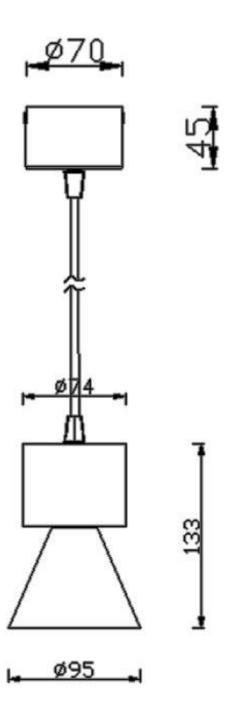

## **BELL**

Lavov suspended luminaire from the family with a power of 10Wand an optics of 10 degrees, made in Die Cast Aluminum with a real lumen output of 900lm and an efficiency of 90lm/W.ON-OFF driver.

| Product                    |               |
|----------------------------|---------------|
| Real power (W)             | 10            |
| Real luminous flux (Lm)    | 900           |
| Luminous efficiency (Lm/W) | 90            |
| Beam angle (º)             | 10            |
| Life time (h)              | 50000h L80B10 |
| IP                         | 20            |
| Colour                     | Silver        |
| Chip Brand                 | Philip        |
| Control gear included      | Yes           |
| Control gear               | ON-OFF        |
| Colour temperature (K)     | 4000          |
| Colour consistency (SDCM)  | SDCM<3        |
| CRI                        | 80            |