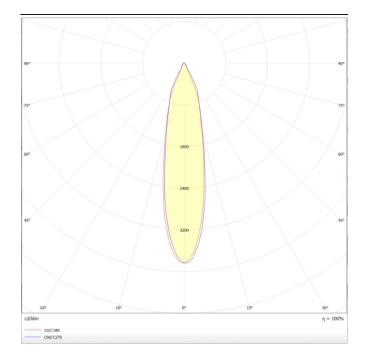

**PENDANTS - BELL** 

Item code 86.S002.1421.01

Scheme

Photometry

## BELL

Lavov suspended luminaire from the family with a power of 10W and an optics of 24 degrees, made in Die Cast Aluminum with a real lumen output of 900lm and an efficiency of 90lm/W.ON-OFF driver.

| Product                    |               |
|----------------------------|---------------|
| Real power (W)             | 10            |
| Real luminous flux (Lm)    | 900           |
| Luminous efficiency (Lm/W) | 90            |
| Beam angle (º)             | 24            |
| Life time (h)              | 50000h L80B10 |
| IP                         | 20            |
| Colour                     | White         |
| Chip Brand                 | Philip        |
| Control gear included      | Yes           |
| Control gear               | ON-OFF        |
| Colour temperature (K)     | 4000          |
| Colour consistency (SDCM)  | SDCM<3        |
| CRI                        | 80            |