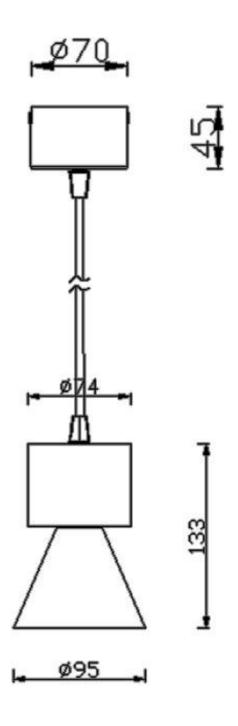

**PENDANTS - BELL** 

Item code 86.S002.1421.01





Scheme





Photometry







## BELL

Lavov suspended luminaire from the family with a power of 10W and an optics of 24 degrees, made in Die Cast Aluminum with a real lumen output of 900lm and an efficiency of 90lm/W.ON-OFF driver.

| Item code    | 86.S002.1421.01<br>Indoor<br>Pendants<br>BELL |  |
|--------------|-----------------------------------------------|--|
| Product type |                                               |  |
| Category     |                                               |  |
| Family       |                                               |  |
| Pictograms   | 220 v<br>240 v<br>850° CRI<br>80 C €          |  |
|              | On IP 50000h<br>Off 20 L80B10                 |  |

| Product                    |               |
|----------------------------|---------------|
| Rea