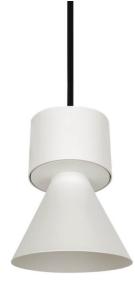

## BELL

Lavov suspended luminaire from the family with a power of 10W and an optics of 24 degrees, made in Die Cast Aluminum with a real lumen output of 900lm and an efficiency of 90lm/W.ON-OFF driver.