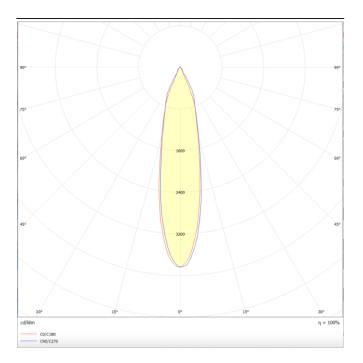

## **BELL**

Lavov suspended luminaire from the family with a power of 10Wand an optics of 24 degrees, made in Die Cast Aluminum with a real lumen output of 900lm and an efficiency of 90lm/W.ON-OFF driver.

| Product                    |               |
|----------------------------|---------------|
| Real power (W)             | 10            |
| Real luminous flux (Lm)    | 900           |
| Luminous efficiency (Lm/W) | 90            |
| Beam angle (º)             | 24            |
| Life time (h)              | 50000h L80B10 |
| IP                         | 20            |
| Colour                     | Black         |
| Chip Brand                 | Philip        |
| Control gear included      | Yes           |
| Control gear               | ON-OFF        |
| Colour temperature (K)     | 4000          |
| Colour consistency (SDCM)  | SDCM<3        |
| CRI                        | 80            |