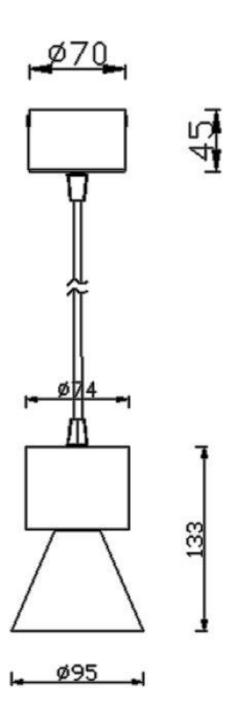

| Product                    |               |
|----------------------------|---------------|
| Real power (W)             | 10            |
| Real luminous flux (Lm)    | 900           |
| Luminous efficiency (Lm/W) | 90            |
| Beam angle (º)             | 24            |
| Life time (h)              | 50000h L80B10 |
| IP                         | 20            |
| Colour                     | Black         |
| Chip Brand                 | Philip        |
| Control gear included      | Yes           |
| Control gear               | ON-OFF        |
| Colour temperature (K)     | 4000          |
| Colour consistency (SDCM)  | SDCM<3        |
| CRI                        | 80            |