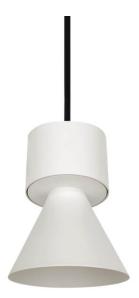

## **BELL**

Lavov suspended luminaire from the family with a power of 10Wand an optics of 24 degrees, made in Die Cast Aluminum with a real lumen output of 900lm and an efficiency of 90lm/W.ON-OFF driver.