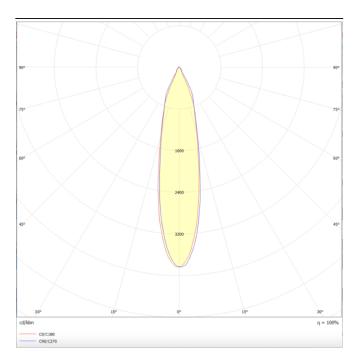

Scheme





Photometry





## **BELL**

Lavov suspended luminaire from the family with a power of 10Wand an optics of 24 degrees, made in Die Cast Aluminum with a real lumen output of 900lm and an efficiency of 90lm/W.ON-OFF driver.

| Item code    | 86.5002.1421.03                   |  |
|--------------|-----------------------------------|--|
| Product type | Indoor                            |  |
| Category     | Pendants                          |  |
| Family       | BELL                              |  |
| Pictograms   | □ 220 v                           |  |
|              | On   IP   50000h<br>Off 20 L80B10 |  |

| Product                    |               |
|----------------------------|---------------|
| Real power (W)             | 10            |
| Real luminous flux (Lm)    | 900           |
| Luminous