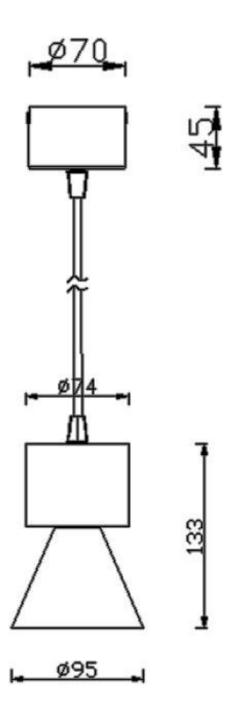

Scheme





Photometry





## **BELL**

Lavov suspended luminaire from the family with a power of 10Wand an optics of 24 degrees, made in Die Cast Aluminum with a real lumen output of 900lm and an efficiency of 90lm/W.ON-OFF driver.

| Item code    | 86.5002.1421.03                   |  |
|--------------|-----------------------------------|--|
| Product type | Indoor                            |  |
| Category     | Pendants                          |  |
| Family       | BELL                              |  |
| Pictograms   | □ 220 v                           |  |
|              | On   IP   50000h<br>Off 20 L80B10 |  |

| Product                    |               |
|----------------------------|---------------|
| Real power (W)             | 10            |
| Real luminous flux (Lm)    | 900