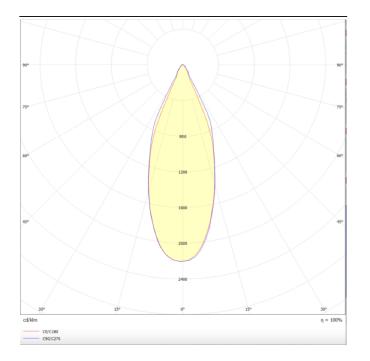

## BELL

Lavov suspended luminaire from the family with a power of 10W and an optics of 50 degrees, made in Die Cast Aluminum with a real lumen output of 900lm and an efficiency of 90lm/W.ON-OFF driver.

| Product                    |               |
|----------------------------|---------------|
| Real power (W)             | 10            |
| Real luminous flux (Lm)    | 900           |
| Luminous efficiency (Lm/W) | 90            |
| Beam angle (º)             | 50            |
| Life time (h)              | 50000h L80B10 |
| IP                         | 20            |
| Colour                     | White         |
| Chip Brand                 | Philip        |
| Control gear included      | Yes           |
| Control gear               | ON-OFF        |
| Colour temperature (K)     | 4000          |
| Colour consistency (SDCM)  | SDCM<3        |
| CRI                        | 80            |
|                            |               |