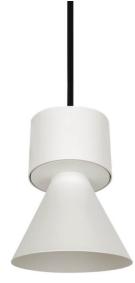

## BELL

Lavov suspended luminaire from the family with a power of 10W and an optics of 50 degrees, made in Die Cast Aluminum with a real lumen output of 900lm and an efficiency of 90lm/W.ON-OFF driver.