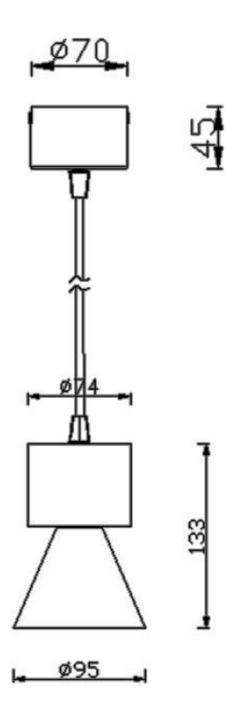

## BELL

Lavov suspended luminaire from the family with a power of 10W and an optics of 50 degrees, made in Die Cast Aluminum with a real lumen output of 900lm and an efficiency of 90lm/W.ON-OFF driver.