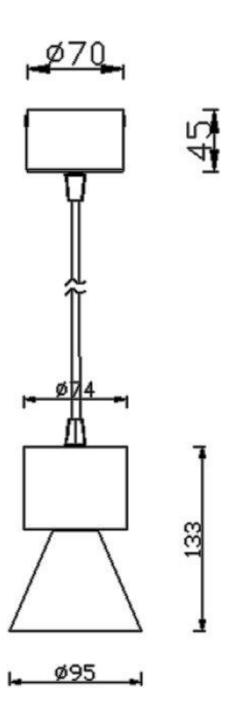

## **BELL**

Lavov suspended luminaire from the family with a power of 10Wand an optics of 50 degrees, made in Die Cast Aluminum with a real lumen output of 900lm and an efficiency of 90lm/W.ON-OFF driver.

| Product                    |               |
|----------------------------|---------------|
| Real power (W)             | 10            |
| Real luminous flux (Lm)    | 900           |
| Luminous efficiency (Lm/W) | 90            |
| Beam angle (º)             | 50            |
| Life time (h)              | 50000h L80B10 |
| IP                         | 20            |
| Colour                     | Black         |
| Chip Brand                 | Philip        |
| Control gear included      | Yes           |
| Control gear               | ON-OFF        |
| Colour temperature (K)     | 4000          |
| Colour consistency (SDCM)  | SDCM<3        |
| CRI                        | 80            |