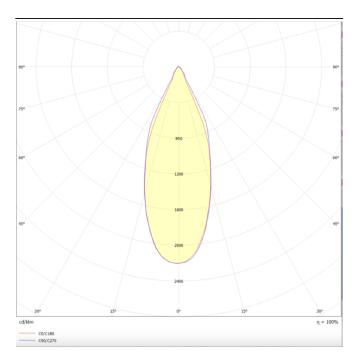

## **BELL**

Lavov suspended luminaire from the family with a power of 10Wand an optics of 50 degrees, made in Die Cast Aluminum with a real lumen output of 900lm and an efficiency of 90lm/W.ON-OFF driver.

| Product                    |               |
|----------------------------|---------------|
| Real power (W)             | 10            |
| Real luminous flux (Lm)    | 900           |
| Luminous efficiency (Lm/W) | 90            |
| Beam angle (º)             | 50            |
| Life time (h)              | 50000h L80B10 |
| IP                         | 20            |
| Colour                     | Black         |
| Chip Brand                 | Philip        |
| Control gear included      | Yes           |
| Control gear               | ON-OFF        |
| Colour temperature (K)     | 4000          |
| Colour consistency (SDCM)  | SDCM<3        |
| CRI                        | 80            |