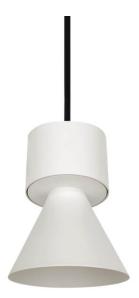

## **BELL**

Lavov suspended luminaire from the family with a power of 10Wand an optics of 50 degrees, made in Die Cast Aluminum with a real lumen output of 900lm and an efficiency of 90lm/W.ON-OFF driver.