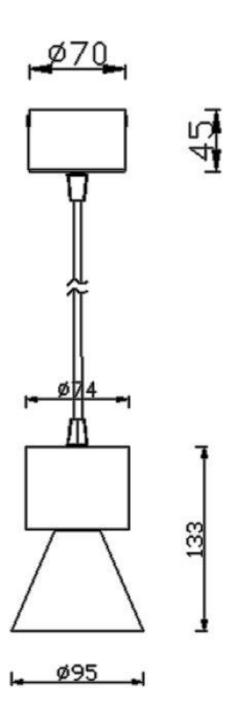

## **BELL**

Lavov suspended luminaire from the family with a power of 10Wand an optics of 50 degrees, made in Die Cast Aluminum with a real lumen output of 900lm and an efficiency of 90lm/W.ON-OFF driver.

| Product                    |               |
|----------------------------|---------------|
| Real power (W)             | 10            |
| Real luminous flux (Lm)    | 900           |
| Luminous efficiency (Lm/W) | 90            |
| Beam angle (º)             | 50            |
| Life time (h)              | 50000h L80B10 |
| IP                         | 20            |
| Colour                     | Silver        |
| Chip Brand                 | Philip        |
| Control gear included      | Yes           |
| Control gear               | ON-OFF        |
| Colour temperature (K)     | 4000          |
| Colour consistency (SDCM)  | SDCM<3        |
| CRI                        | 80            |