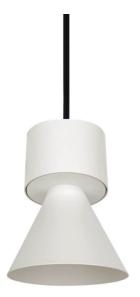

## **BELL**

Lavov suspended luminaire from the family with a power of 10Wand an optics of 50 degrees, made in Die Cast Aluminum with a real lumen output of 900lm and an efficiency of 90lm/W.ON-OFF driver.