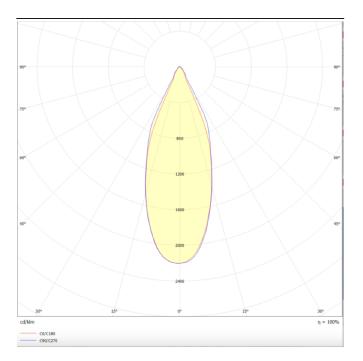

## **BELL**

Lavov suspended luminaire from the family with a power of 10Wand an optics of 50 degrees, made in Die Cast Aluminum with a real lumen output of 900lm and an efficiency of 90lm/W.ON-OFF driver.

| Product                    |               |
|----------------------------|---------------|
| Real power (W)             | 10            |
| Real luminous flux (Lm)    | 900           |
| Luminous efficiency (Lm/W) | 90            |
| Beam angle (º)             | 50            |
| Life time (h)              | 50000h L80B10 |
| IP                         | 20            |
| Colour                     | Silver        |
| Chip Brand                 | Philip        |
| Control gear included      | Yes           |
| Control gear               | ON-OFF        |
| Colour temperature (K)     | 4000          |
| Colour consistency (SDCM)  | SDCM<3        |
| CRI                        | 80            |