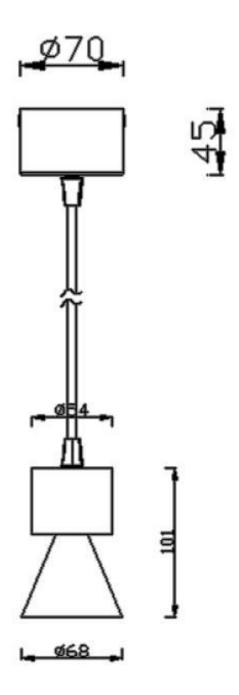

| Product                    |               |
|----------------------------|---------------|
| Real power (W)             | 20            |
| Real luminous flux (Lm)    | 1800          |
| Luminous efficiency (Lm/W) | 90            |
| Beam angle (º)             | 10            |
| Life time (h)              | 50000h L80B10 |
| IP                         | 20            |
| Colour                     | White         |
| Chip Brand                 | Philip        |
| Control gear included      | Yes           |
| Control gear               | ON-OFF        |
| Colour temperature (K)     | 3000          |
| Colour consistency (SDCM)  | SDCM<3        |
| CRI                        | 80            |