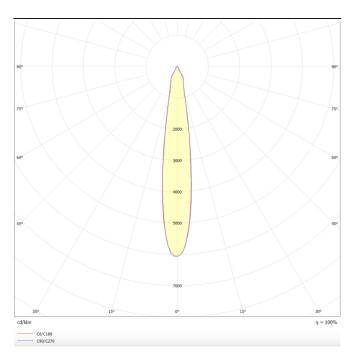

## **BELL**

Lavov suspended luminaire from the family with a power of 20W and an optics of 10 degrees, made in Die Cast Aluminum with a real lumen output of 1800lm and an efficiency of 90lm/W.ON-OFF driver.

| Product                    |               |
|----------------------------|---------------|
| Real power (W)             | 20            |
| Real luminous flux (Lm)    | 1800          |
| Luminous efficiency (Lm/W) | 90            |
| Beam angle (º)             | 10            |
| Life time (h)              | 50000h L80B10 |
| IP                         | 20            |
| Colour                     | White         |
| Chip Brand                 | Philip        |
| Control gear included      | Yes           |
| Control gear               | ON-OFF        |
| Colour temperature (K)     | 3000          |
| Colour consistency (SDCM)  | SDCM<3        |
| CRI                        | 80            |