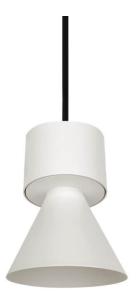

## **BELL**

Lavov suspended luminaire from the family with a power of 20W and an optics of 10 degrees, made in Die Cast Aluminum with a real lumen output of 1800lm and an efficiency of 90lm/W.ON-OFF driver.