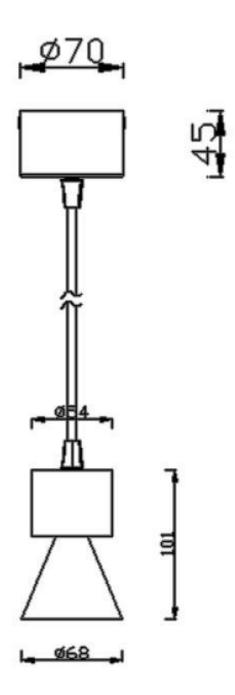

Scheme





Photometry





## **BELL**

Lavov suspended luminaire from the family with a power of 20W and an optics of 10 degrees, made in Die Cast Aluminum with a real lumen output of 1800lm and an efficiency of 90lm/W.ON-OFF driver.

| Item code    | 86.S002.2311.02               |  |
|--------------|-------------------------------|--|
| Product type | Indoor                        |  |
| Category     | Pendants                      |  |
| Family       | BELL                          |  |
| Pictograms   | 220 v                         |  |
|              | On IP 50000h<br>Off 20 L80B10 |  |

| Product                    |               |
|----------------------------|---------------|
| Real power (W)             | 20            |
| Real luminous flux (Lm)    | 1800          |
| Luminous efficienc