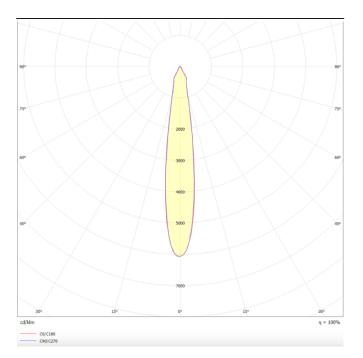

Scheme

Photometry

## **BELL**

Lavov suspended luminaire from the family with a power of 20W and an optics of 10 degrees, made in Die Cast Aluminum with a real lumen output of 1800lm and an efficiency of 90lm/W.ON-OFF driver.