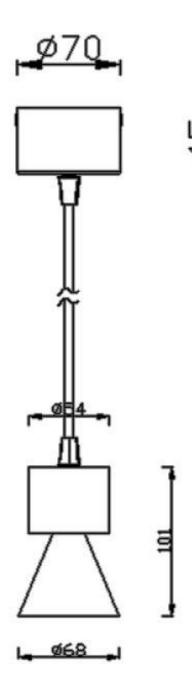

**PENDANTS - BELL** 

Item code 86.S002.2311.03





Scheme





Photometry







## BELL

Lavov suspended luminaire from the family with a power of 20W and an optics of 10 degrees, made in Die Cast Aluminum with a real lumen output of 1800lm and an efficiency of 90lm/W.ON-OFF driver.

| Item code    | 86.S002.2311.03<br>Indoor<br>Pendants |  |
|--------------|---------------------------------------|--|
| Product type |                                       |  |
| Category     |                                       |  |
| Family       | BELL                                  |  |
| Pictograms   | □ 220 v<br>240 v<br>850° CRI C€       |  |
|              | On IP 50000h<br>Off 20 L80B10         |  |

| Product                    |               |
|----------------------------|---------------|
| Real power (W)             | 20            |
| Real lumino