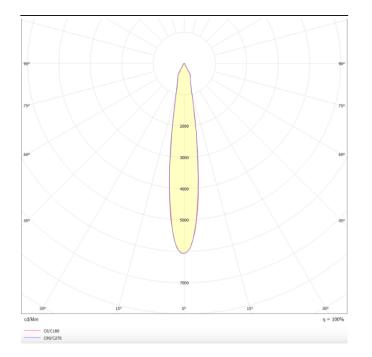

**PENDANTS - BELL** 

Item code 86.S002.2311.03

Scheme

Photometry

## BELL

Lavov suspended luminaire from the family with a power of 20W and an optics of 10 degrees, made in Die Cast Aluminum with a real lumen output of 1800lm and an efficiency of 90lm/W.ON-OFF driver.

| Product                    |               |
|----------------------------|---------------|
| Real power (W)             | 20            |
| Real luminous flux (Lm)    | 1800          |
| Luminous efficiency (Lm/W) | 90            |
| Beam angle (º)             | 10            |
| Life time (h)              | 50000h L80B10 |
| IP                         | 20            |
| Colour                     | Silver        |
| Chip Brand                 | Philip        |
| Control gear included      | Yes           |
| Control gear               | ON-OFF        |
| Colour temperature (K)     | 3000          |
| Colour consistency (SDCM)  | SDCM<3        |
| CRI                        | 80            |
|                            |               |