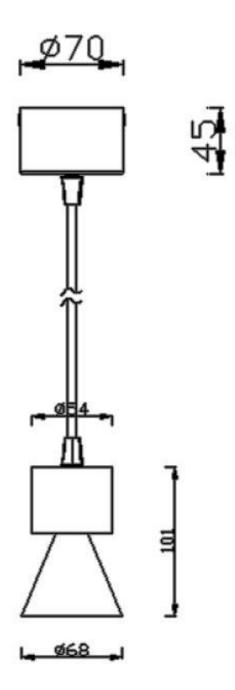

Scheme

Photometry

| Product                    |               |
|----------------------------|---------------|
| Real power (W)             | 20            |
| Real luminous flux (Lm)    | 1800          |
| Luminous efficiency (Lm/W) | 90            |
| Beam angle (º)             | 24            |
| Life time (h)              | 50000h L80B10 |
| IP                         | 20            |
| Colour                     | White         |
| Chip Brand                 | Philip        |
| Control gear included      | Yes           |
| Control gear               | ON-OFF        |
| Colour temperature (K)     | 3000          |
| Colour consistency (SDCM)  | SDCM<3        |
| CRI                        | 80            |