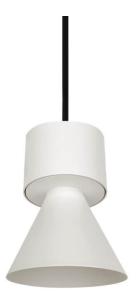

## **BELL**

Lavov suspended luminaire from the family with a power of 20W and an optics of 24 degrees, made in Die Cast Aluminum with a real lumen output of 1800lm and an efficiency of 90lm/W.ON-OFF driver.