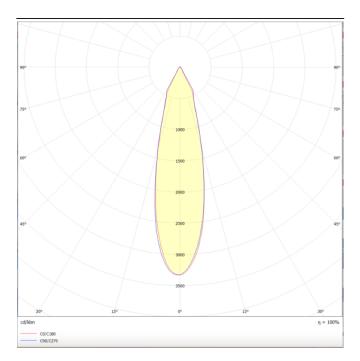

Scheme

Photometry

## **BELL**

Lavov suspended luminaire from the family with a power of 20W and an optics of 24 degrees, made in Die Cast Aluminum with a real lumen output of 1800lm and an efficiency of 90lm/W.ON-OFF driver.

| Product                    |               |
|----------------------------|---------------|
| Real power (W)             | 20            |
| Real luminous flux (Lm)    | 1800          |
| Luminous efficiency (Lm/W) | 90            |
| Beam angle (º)             | 24            |
| Life time (h)              | 50000h L80B10 |
| IP                         | 20            |
| Colour                     | White         |
| Chip Brand                 | Philip        |
| Control gear included      | Yes           |
| Control gear               | ON-OFF        |
| Colour temperature (K)     | 3000          |
| Colour consistency (SDCM)  | SDCM<3        |
| CRI                        | 80            |