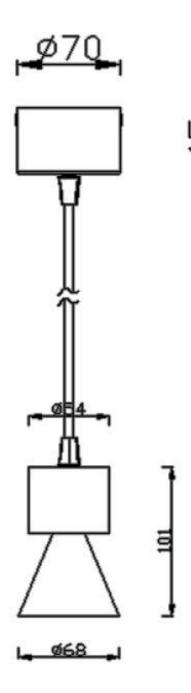

**PENDANTS - BELL** 

Item code 86.S002.2321.02





Scheme





Photometry







## BELL

Lavov suspended luminaire from the family with a power of 20W and an optics of 24 degrees, made in Die Cast Aluminum with a real lumen output of 1800lm and an efficiency of 90lm/W.ON-OFF driver.

| Item code    | 86.5002.2321.02                 |
|--------------|---------------------------------|
| Product type | Indoor                          |
| Category     | Pendants                        |
| Family       | BELL                            |
| Pictograms   | □ 220 v<br>240 v<br>850° CRI C€ |
|              | On IP 50000h<br>Off 20 L80B10   |

| 20            |
|---------------|
| 20            |
|               |
| 1800          |
| 90            |
| 24            |
| 50000h L80B10 |
| 20            |
| Black         |
| Philip        |
| Yes           |
|