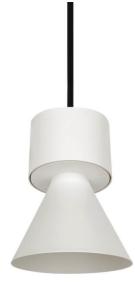

## BELL

Lavov suspended luminaire from the family with a power of 20W and an optics of 24 degrees, made in Die Cast Aluminum with a real lumen output of 1800lm and an efficiency of 90lm/W.ON-OFF driver.