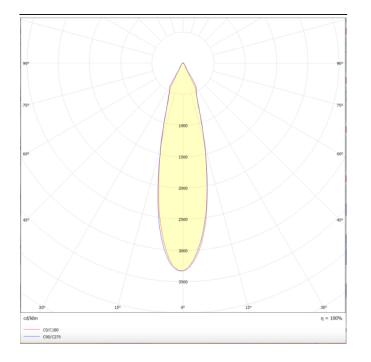

**PENDANTS - BELL** 

Item code 86.S002.2321.02

Scheme

Photometry

## BELL

Lavov suspended luminaire from the family with a power of 20W and an optics of 24 degrees, made in Die Cast Aluminum with a real lumen output of 1800lm and an efficiency of 90lm/W.ON-OFF driver.