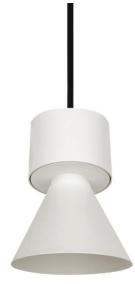

## BELL

Lavov suspended luminaire from the family with a power of 20W and an optics of 24 degrees, made in Die Cast Aluminum with a real lumen output of 1800lm and an efficiency of 90lm/W.ON-OFF driver.