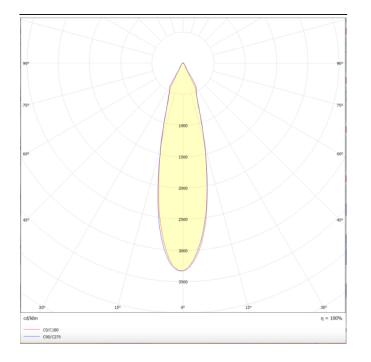

**PENDANTS - BELL** 

Item code 86.S002.2321.03

Scheme

Photometry

## BELL

Lavov suspended luminaire from the family with a power of 20W and an optics of 24 degrees, made in Die Cast Aluminum with a real lumen output of 1800lm and an efficiency of 90lm/W.ON-OFF driver.