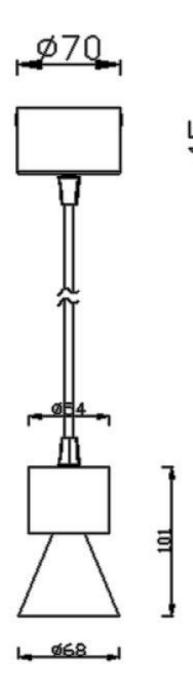

**PENDANTS - BELL** 

Item code 86.S002.2321.03

Scheme

Photometry

| Item code    | 86.5002.2321.03                 |
|--------------|---------------------------------|
| Product type | Indoor                          |
| Category     | Pendants                        |
| Family       | BELL                            |
| Pictograms   | □ 220 v<br>240 v<br>850° CRI C€ |
|              | On IP 50000h<br>Off 20 L80B10   |