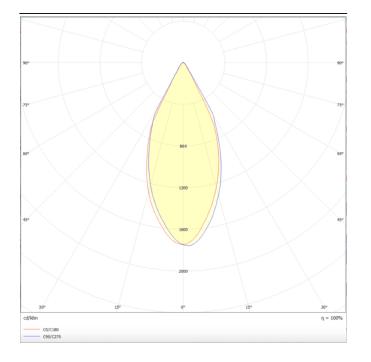

**PENDANTS - BELL** 

Item code 86.S002.2331.01

Scheme

Photometry

## BELL

Lavov suspended luminaire from the family with a power of 20W and an optics of 50 degrees, made in Die Cast Aluminum with a real lumen output of 1800lm and an efficiency of 90lm/W.ON-OFF driver.

| Product                    |               |
|----------------------------|---------------|
| Real power (W)             | 20            |
| Real luminous flux (Lm)    | 1800          |
| Luminous efficiency (Lm/W) | 90            |
| Beam angle (º)             | 50            |
| Life time (h)              | 50000h L80B10 |
| IP                         | 20            |
| Colour                     | White         |
| Chip Brand                 | Philip        |
| Control gear included      | Yes           |
| Control gear               | ON-OFF        |
| Colour temperature (K)     | 3000          |
| Colour consistency (SDCM)  | SDCM<3        |
| CRI                        | 80            |