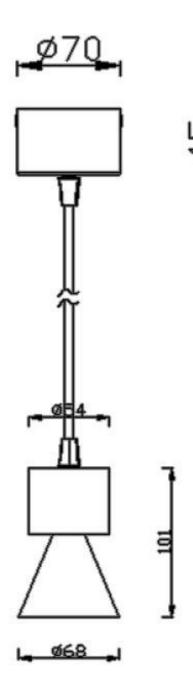

**PENDANTS - BELL** 

Item code 86.S002.2331.01

Scheme

Photometry

| Product                    |               |
|----------------------------|---------------|
| Real power (W)             | 20            |
| Real luminous flux (Lm)    | 1800          |
| Luminous efficiency (Lm/W) | 90            |
| Beam angle (º)             | 50            |
| Life time (h)              | 50000h L80B10 |
| IP                         | 20            |
| Colour                     | White         |
| Chip Brand                 | Philip        |
| Control gear included      | Yes           |
| Control gear               | ON-OFF        |
| Colour temperature (K)     | 3000          |
| Colour consistency (SDCM)  | SDCM<3        |
| CRI                        | 80            |