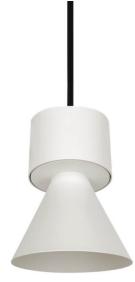

## BELL

Lavov suspended luminaire from the family with a power of 20W and an optics of 50 degrees, made in Die Cast Aluminum with a real lumen output of 1800lm and an efficiency of 90lm/W.ON-OFF driver.