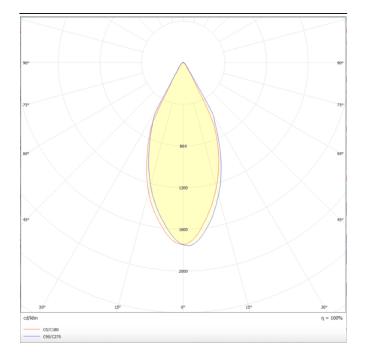

**PENDANTS - BELL** 

Item code 86.S002.2331.03

Scheme

Photometry

## BELL

Lavov suspended luminaire from the family with a power of 20W and an optics of 50 degrees, made in Die Cast Aluminum with a real lumen output of 1800lm and an efficiency of 90lm/W.ON-OFF driver.