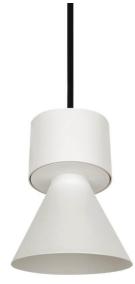

## BELL

Lavov suspended luminaire from the family with a power of 20W and an optics of 50 degrees, made in Die Cast Aluminum with a real lumen output of 1800lm and an efficiency of 90lm/W.ON-OFF driver.