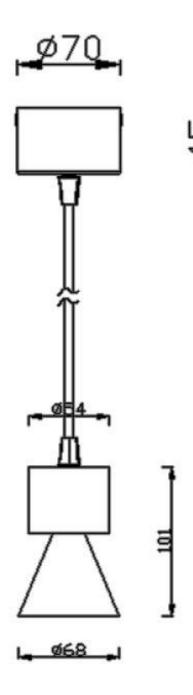

**PENDANTS - BELL** 

Item code 86.S002.2331.03





Scheme





Photometry







## BELL

Lavov suspended luminaire from the family with a power of 20W and an optics of 50 degrees, made in Die Cast Aluminum with a real lumen output of 1800lm and an efficiency of 90lm/W.ON-OFF driver.

| Item code    | 86.5002.2331.03                  |
|--------------|----------------------------------|
| Product type | Indoor                           |
| Category     | Pendants                         |
| Family       | BELL                             |
| Pictograms   | □ 220<br>240 V >⊨ CRI<br>850° CE |
|              | On IP 50000h<br>Off 20 L80B10    |

| 20            |
|---------------|
| 1800          |
| 90            |
| 50            |
| 50000h L80B10 |
| 20            |
| Silver        |
| Philip        |
| Yes           |
| ON-OFF        |
| 3000