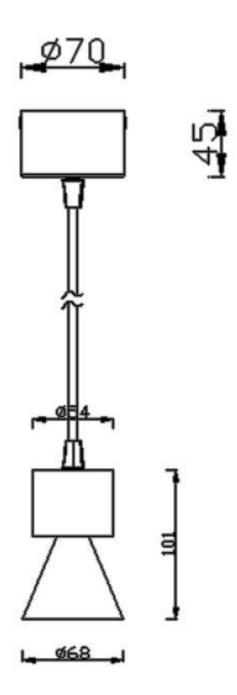

| Product                    |               |
|----------------------------|---------------|
| Real power (W)             | 20            |
| Real luminous flux (Lm)    | 1800          |
| Luminous efficiency (Lm/W) | 90            |
| Beam angle (º)             | 10            |
| Life time (h)              | 50000h L80B10 |
| IP                         | 20            |
| Colour                     | White         |
| Chip Brand                 | Philip        |
| Control gear included      | Yes           |
| Control gear               | ON-OFF        |
| Colour temperature (K)     | 4000          |
| Colour consistency (SDCM)  | SDCM<3        |
| CRI                        | 80            |