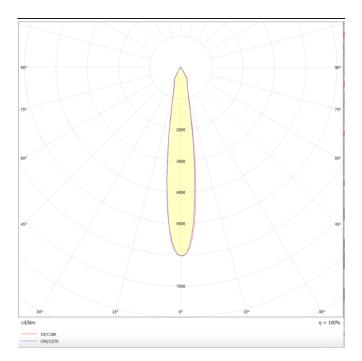

## **BELL**

Lavov suspended luminaire from the family with a power of 20W and an optics of 10 degrees, made in Die Cast Aluminum with a real lumen output of 1800lm and an efficiency of 90lm/W.ON-OFF driver.

| Product                    |               |
|----------------------------|---------------|
| Real power (W)             | 20            |
| Real luminous flux (Lm)    | 1800          |
| Luminous efficiency (Lm/W) | 90            |
| Beam angle (º)             | 10            |
| Life time (h)              | 50000h L80B10 |
| IP                         | 20            |
| Colour                     | White         |
| Chip Brand                 | Philip        |
| Control gear included      | Yes           |
| Control gear               | ON-OFF        |
| Colour temperature (K)     | 4000          |
| Colour consistency (SDCM)  | SDCM<3        |
| CRI                        | 80            |