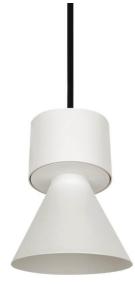

## BELL

Lavov suspended luminaire from the family with a power of 20W and an optics of 10 degrees, made in Die Cast Aluminum with a real lumen output of 1800lm and an efficiency of 90lm/W.ON-OFF driver.