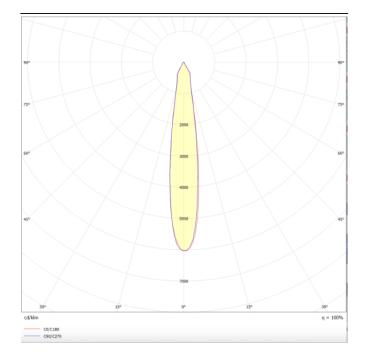

**PENDANTS - BELL** 

Item code 86.S002.2411.02

Scheme

Photometry

## BELL

Lavov suspended luminaire from the family with a power of 20W and an optics of 10 degrees, made in Die Cast Aluminum with a real lumen output of 1800lm and an efficiency of 90lm/W.ON-OFF driver.