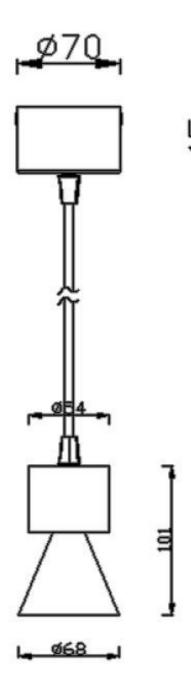

**PENDANTS - BELL** 

Item code 86.S002.2411.02





Scheme





Photometry







## BELL

Lavov suspended luminaire from the family with a power of 20W and an optics of 10 degrees, made in Die Cast Aluminum with a real lumen output of 1800lm and an efficiency of 90lm/W.ON-OFF driver.

| Item code    | 86.5002.2411.02                 |
|--------------|---------------------------------|
| Product type | Indoor                          |
| Category     | Pendants                        |
| Family       | BELL                            |
| Pictograms   | □ 220 v<br>240 v<br>850° CRI C€ |
|              | On IP 50000h<br>Off 20 L80B10   |

| 20            |
|---------------|
| 1800          |
| 90            |
| 10            |
| 50000h L80B10 |
| 20            |
| Black         |
| Philip        |
| Yes           |
| ON-OFF        |
| 4000          |
|