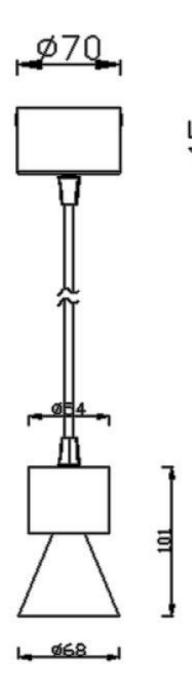

**PENDANTS - BELL** 

Item code 86.S002.2411.03





Scheme





Photometry







## BELL

Lavov suspended luminaire from the family with a power of 20W and an optics of 10 degrees, made in Die Cast Aluminum with a real lumen output of 1800lm and an efficiency of 90lm/W.ON-OFF driver.

| Item code    | 86.S002.2411.03<br>Indoor<br>Pendants |  |
|--------------|---------------------------------------|--|
| Product type |                                       |  |
| Category     |                                       |  |
| Family       | BELL                                  |  |
| Pictograms   | □ 220 v<br>240 v<br>250° CRI<br>80 C€ |  |
|              | On IP 50000h<br>Off 20 L80B10         |  |

| Product                    |               |
|----------------------------|---------------|
| Real power (W)             | 20            |
| Real lumino