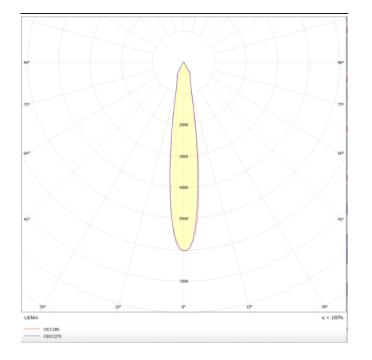

**PENDANTS - BELL** 

Item code 86.S002.2411.03

Scheme

Photometry

## BELL

Lavov suspended luminaire from the family with a power of 20W and an optics of 10 degrees, made in Die Cast Aluminum with a real lumen output of 1800lm and an efficiency of 90lm/W.ON-OFF driver.

| Product                    |               |
|----------------------------|---------------|
| Real power (W)             | 20            |
| Real luminous flux (Lm)    | 1800          |
| Luminous efficiency (Lm/W) | 90            |
| Beam angle (º)             | 10            |
| Life time (h)              | 50000h L80B10 |
| IP                         | 20            |
| Colour                     | Silver        |
| Chip Brand                 | Philip        |
| Control gear included      | Yes           |
| Control gear               | ON-OFF        |
| Colour temperature (K)     | 4000          |
| Colour consistency (SDCM)  | SDCM<3        |
| CRI                        | 80            |