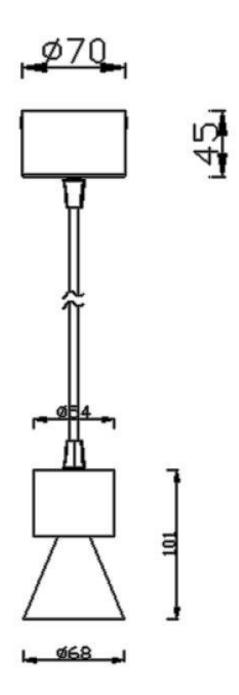

Scheme





Photometry





## **BELL**

Lavov suspended luminaire from the family with a power of 20W and an optics of 24 degrees, made in Die Cast Aluminum with a real lumen output of 1800lm and an efficiency of 90lm/W.ON-OFF driver.

| Item code    | 86.5002.2421.01               |  |
|--------------|-------------------------------|--|
| Product type | Indoor                        |  |
| Category     | Pendants                      |  |
| Family       | BELL                          |  |
| Pictograms   | 220 v                         |  |
|              | On IP 50000h<br>Off 20 L80B10 |  |

| Product                    |               |
|----------------------------|---------------|
| Real power (W)             | 20            |
| Real luminous flux (Lm)    | 1800          |
| Luminous efficienc