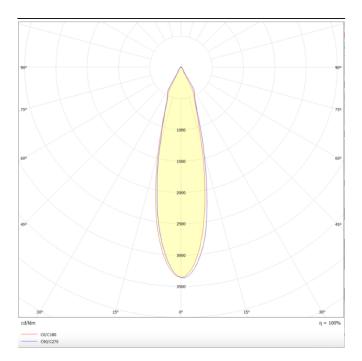

Scheme

Photometry

## **BELL**

Lavov suspended luminaire from the family with a power of 20W and an optics of 24 degrees, made in Die Cast Aluminum with a real lumen output of 1800lm and an efficiency of 90lm/W.ON-OFF driver.

| Product                    |               |
|----------------------------|---------------|
| Real power (W)             | 20            |
| Real luminous flux (Lm)    | 1800          |
| Luminous efficiency (Lm/W) | 90            |
| Beam angle (º)             | 24            |
| Life time (h)              | 50000h L80B10 |
| IP                         | 20            |
| Colour                     | White         |
| Chip Brand                 | Philip        |
| Control gear included      | Yes           |
| Control gear               | ON-OFF        |
| Colour temperature (K)     | 4000          |
| Colour consistency (SDCM)  | SDCM<3        |
| CRI                        | 80            |