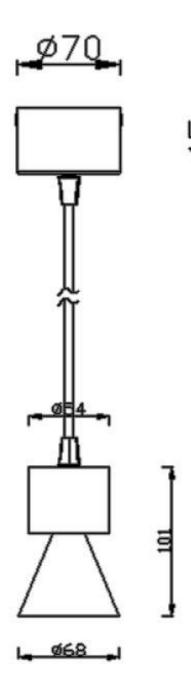

**PENDANTS - BELL** 

Item code 86.S002.2421.02

Scheme

Photometry

| ltem code    | 86.5002.2421.02                    |
|--------------|------------------------------------|
| Product type | Indoor                             |
| Category     | Pendants                           |
| Family       | BELL                               |
| Pictograms   | □ 220 v >  CRI<br>240 v 850* 80 C€ |
|              | On IP 50000h<br>Off 20 L80B10      |

| 20            |
|---------------|
| 1800          |
| 90            |
| 24            |
| 50000h L80B10 |
| 20            |
| Black         |
| Philip        |
| Yes           |
| ON-OFF        |
| 4000          |
| SDCM<3        |
| 80            |
|               |