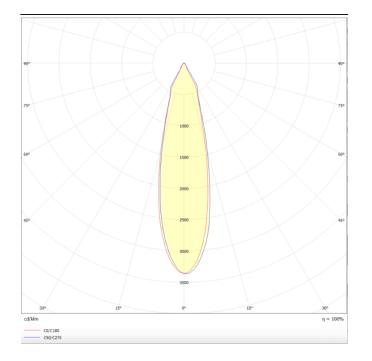

**PENDANTS - BELL** 

Item code 86.S002.2421.02

Scheme

Photometry

## BELL

Lavov suspended luminaire from the family with a power of 20W and an optics of 24 degrees, made in Die Cast Aluminum with a real lumen output of 1800lm and an efficiency of 90lm/W.ON-OFF driver.