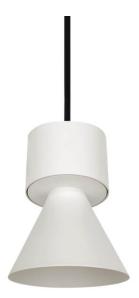

## **BELL**

Lavov suspended luminaire from the family with a power of 20W and an optics of 24 degrees, made in Die Cast Aluminum with a real lumen output of 1800lm and an efficiency of 90lm/W.ON-OFF driver.