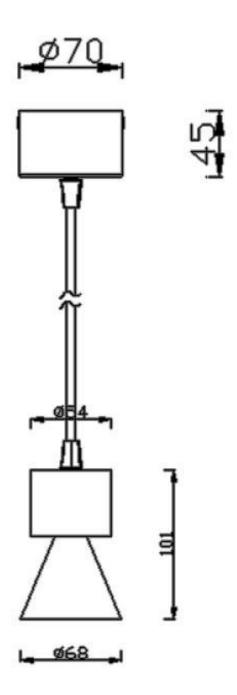

| Product                    |               |
|----------------------------|---------------|
| Real power (W)             | 20            |
| Real luminous flux (Lm)    | 1800          |
| Luminous efficiency (Lm/W) | 90            |
| Beam angle (º)             | 24            |
| Life time (h)              | 50000h L80B10 |
| IP                         | 20            |
| Colour                     | Silver        |
| Chip Brand                 | Philip        |
| Control gear included      | Yes           |
| Control gear               | ON-OFF        |
| Colour temperature (K)     | 4000          |
| Colour consistency (SDCM)  | SDCM<3        |
| CRI                        | 80            |