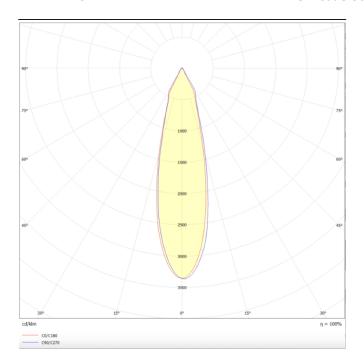

## **BELL**

Lavov suspended luminaire from the family with a power of 20W and an optics of 24 degrees, made in Die Cast Aluminum with a real lumen output of 1800lm and an efficiency of 90lm/W.ON-OFF driver.

| Product                    |               |
|----------------------------|---------------|
| Real power (W)             | 20            |
| Real luminous flux (Lm)    | 1800          |
| Luminous efficiency (Lm/W) | 90            |
| Beam angle (º)             | 24            |
| Life time (h)              | 50000h L80B10 |
| IP                         | 20            |
| Colour                     | Silver        |
| Chip Brand                 | Philip        |
| Control gear included      | Yes           |
| Control gear               | ON-OFF        |
| Colour temperature (K)     | 4000          |
| Colour consistency (SDCM)  | SDCM<3        |
| CRI                        | 80            |