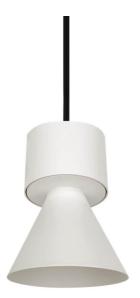

## **BELL**

Lavov suspended luminaire from the family with a power of 20W and an optics of 50 degrees, made in Die Cast Aluminum with a real lumen output of 1800lm and an efficiency of 90lm/W.ON-OFF driver.