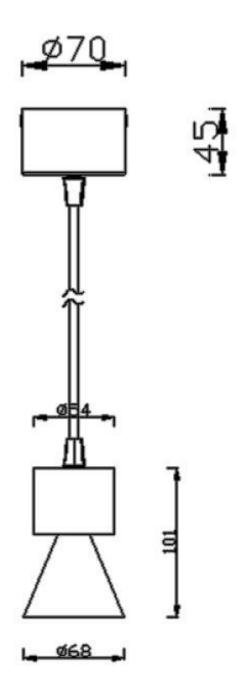

## **BELL**

Lavov suspended luminaire from the family with a power of 20W and an optics of 50 degrees, made in Die Cast Aluminum with a real lumen output of 1800lm and an efficiency of 90lm/W.ON-OFF driver.

| Product                    |               |
|----------------------------|---------------|
| Real power (W)             | 20            |
| Real luminous flux (Lm)    | 1800          |
| Luminous efficiency (Lm/W) | 90            |
| Beam angle (º)             | 50            |
| Life time (h)              | 50000h L80B10 |
| IP                         | 20            |
| Colour                     | White         |
| Chip Brand                 | Philip        |
| Control gear included      | Yes           |
| Control gear               | ON-OFF        |
| Colour temperature (K)     | 4000          |
| Colour consistency (SDCM)  | SDCM<3        |
| CRI                        | 80            |