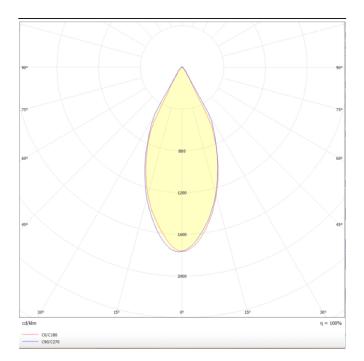

## **BELL**

Lavov suspended luminaire from the family with a power of 20W and an optics of 50 degrees, made in Die Cast Aluminum with a real lumen output of 1800lm and an efficiency of 90lm/W.ON-OFF driver.

| Product                    |               |
|----------------------------|---------------|
| Real power (W)             | 20            |
| Real luminous flux (Lm)    | 1800          |
| Luminous efficiency (Lm/W) | 90            |
| Beam angle (º)             | 50            |
| Life time (h)              | 50000h L80B10 |
| IP                         | 20            |
| Colour                     | White         |
| Chip Brand                 | Philip        |
| Control gear included      | Yes           |
| Control gear               | ON-OFF        |
| Colour temperature (K)     | 4000          |
| Colour consistency (SDCM)  | SDCM<3        |
| CRI                        | 80            |