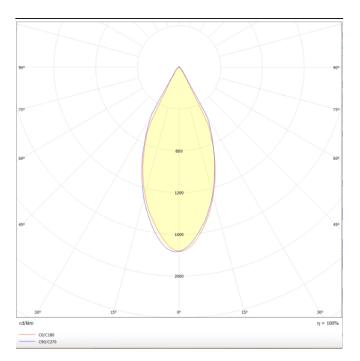

Scheme

Photometry

## **BELL**

Lavov suspended luminaire from the family with a power of 20W and an optics of 50 degrees, made in Die Cast Aluminum with a real lumen output of 1800lm and an efficiency of 90lm/W.ON-OFF driver.

| Product                    |               |
|----------------------------|---------------|
| Real power (W)             | 20            |
| Real luminous flux (Lm)    | 1800          |
| Luminous efficiency (Lm/W) | 90            |
| Beam angle (º)             | 50            |
| Life time (h)              | 50000h L80B10 |
| IP                         | 20            |
| Colour                     | Black         |
| Chip Brand                 | Philip        |
| Control gear included      | Yes           |
| Control gear               | ON-OFF        |
| Colour temperature (K)     | 4000          |
| Colour consistency (SDCM)  | SDCM<3        |
| CRI                        | 80            |