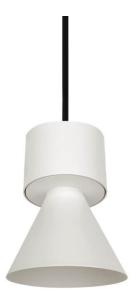

## **BELL**

Lavov suspended luminaire from the family with a power of 20W and an optics of 50 degrees, made in Die Cast Aluminum with a real lumen output of 1800lm and an efficiency of 90lm/W.ON-OFF driver.