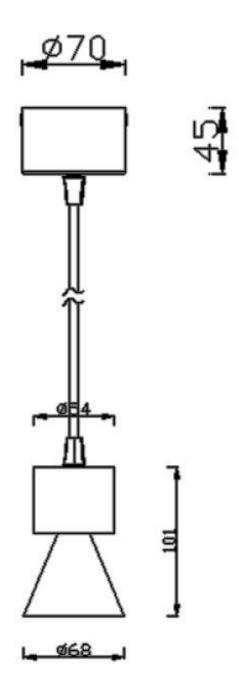

Scheme

Photometry

| Product                    |               |
|----------------------------|---------------|
| Real power (W)             | 20            |
| Real luminous flux (Lm)    | 1800          |
| Luminous efficiency (Lm/W) | 90            |
| Beam angle (º)             | 50            |
| Life time (h)              | 50000h L80B10 |
| IP                         | 20            |
| Colour                     | Black         |
| Chip Brand                 | Philip        |
| Control gear included      | Yes           |
| Control gear               | ON-OFF        |
| Colour temperature (K)     | 4000          |
| Colour consistency (SDCM)  | SDCM<3        |
| CRI                        | 80            |